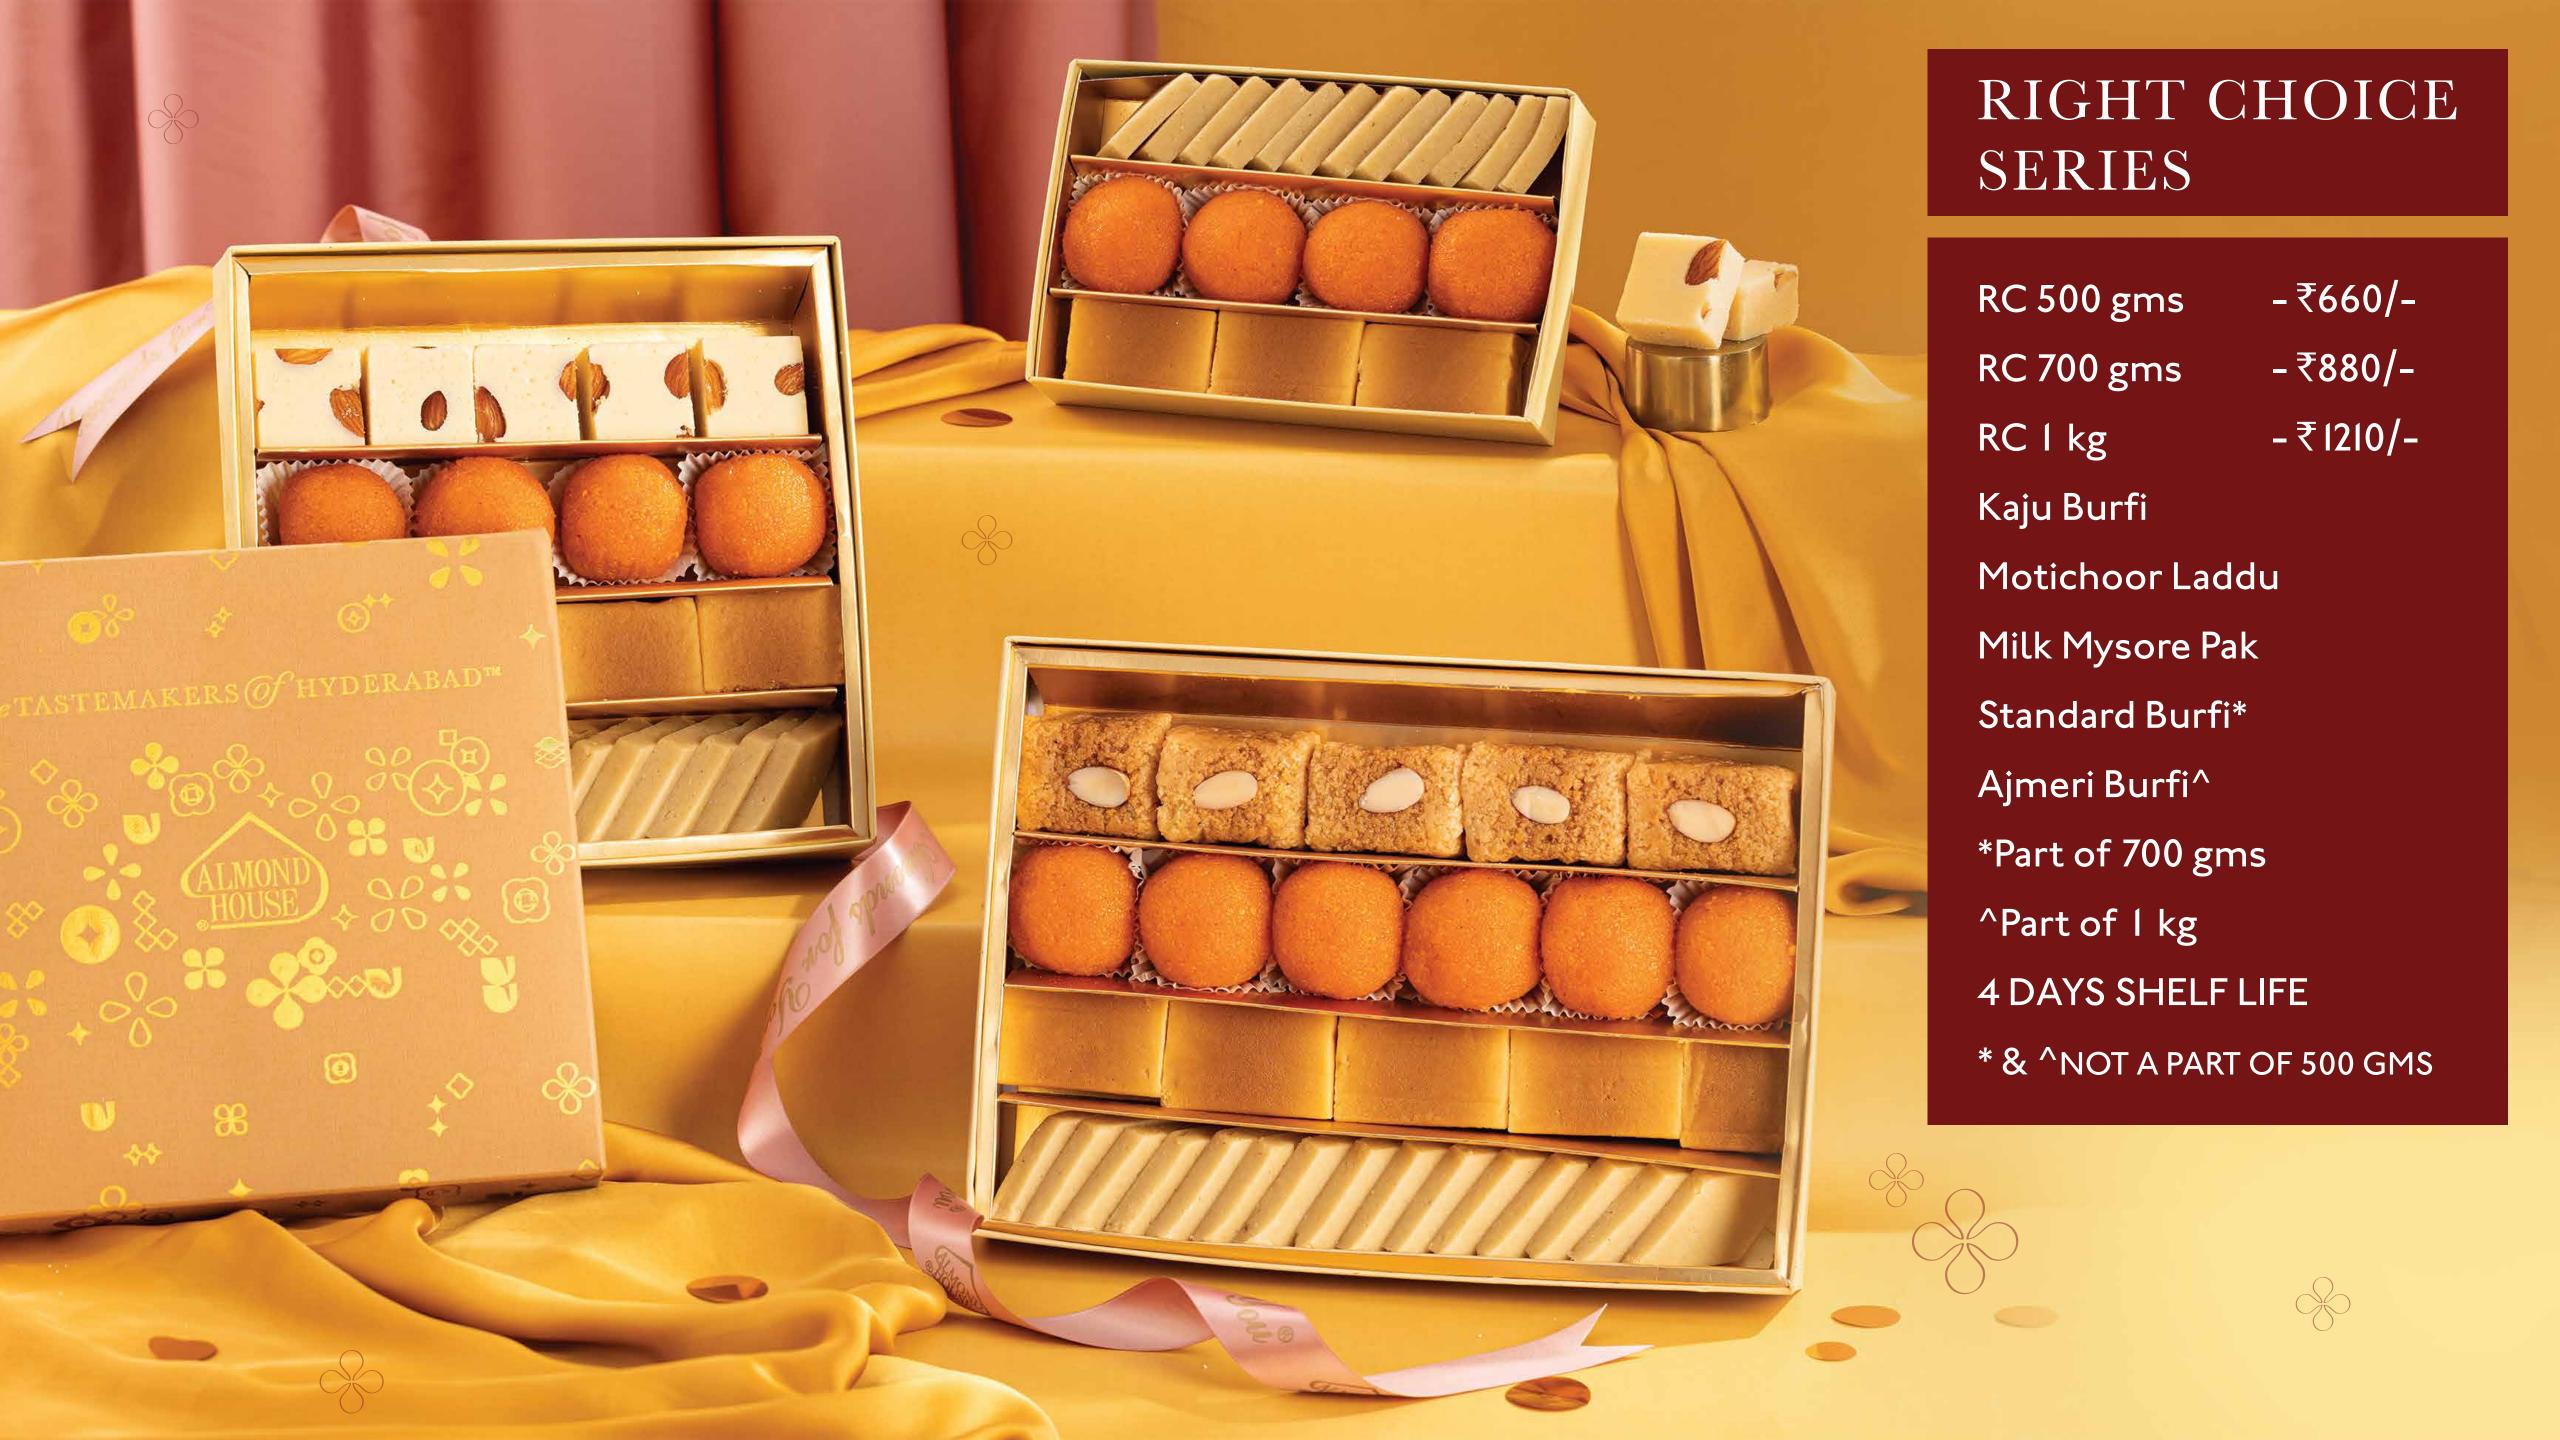

#### DRY FRUIT MITHAI SERIES

Dry Fruit Mithai

400 gms - ₹900/-

Dry Fruit Mithai

700 gms – ₹1570/-

Dry Fruit Mithai

l kg -₹2245/-

#### CONTAINS

Kaju Burfi Anjeer Dry Fruit Burfi Orange Dry Fruit Ratan Cashew Cranberry Burfi

**TELUGU MITHAI BOX** (500**GMS**) - ₹725/-

Boondi Pak

Groundnut Chikki

Sunni Laddu

Till Laddu

Bandar Laddu

Sugar Pootharekulu

Bellam Dry Fruit Pootharekulu

Gur Para

Kaju Pak

7 DAYS SHELF LIFE

**SWEET AND SALT BOX** (450GMS) - ₹1020/-

Kaju Pak Salted Kaju