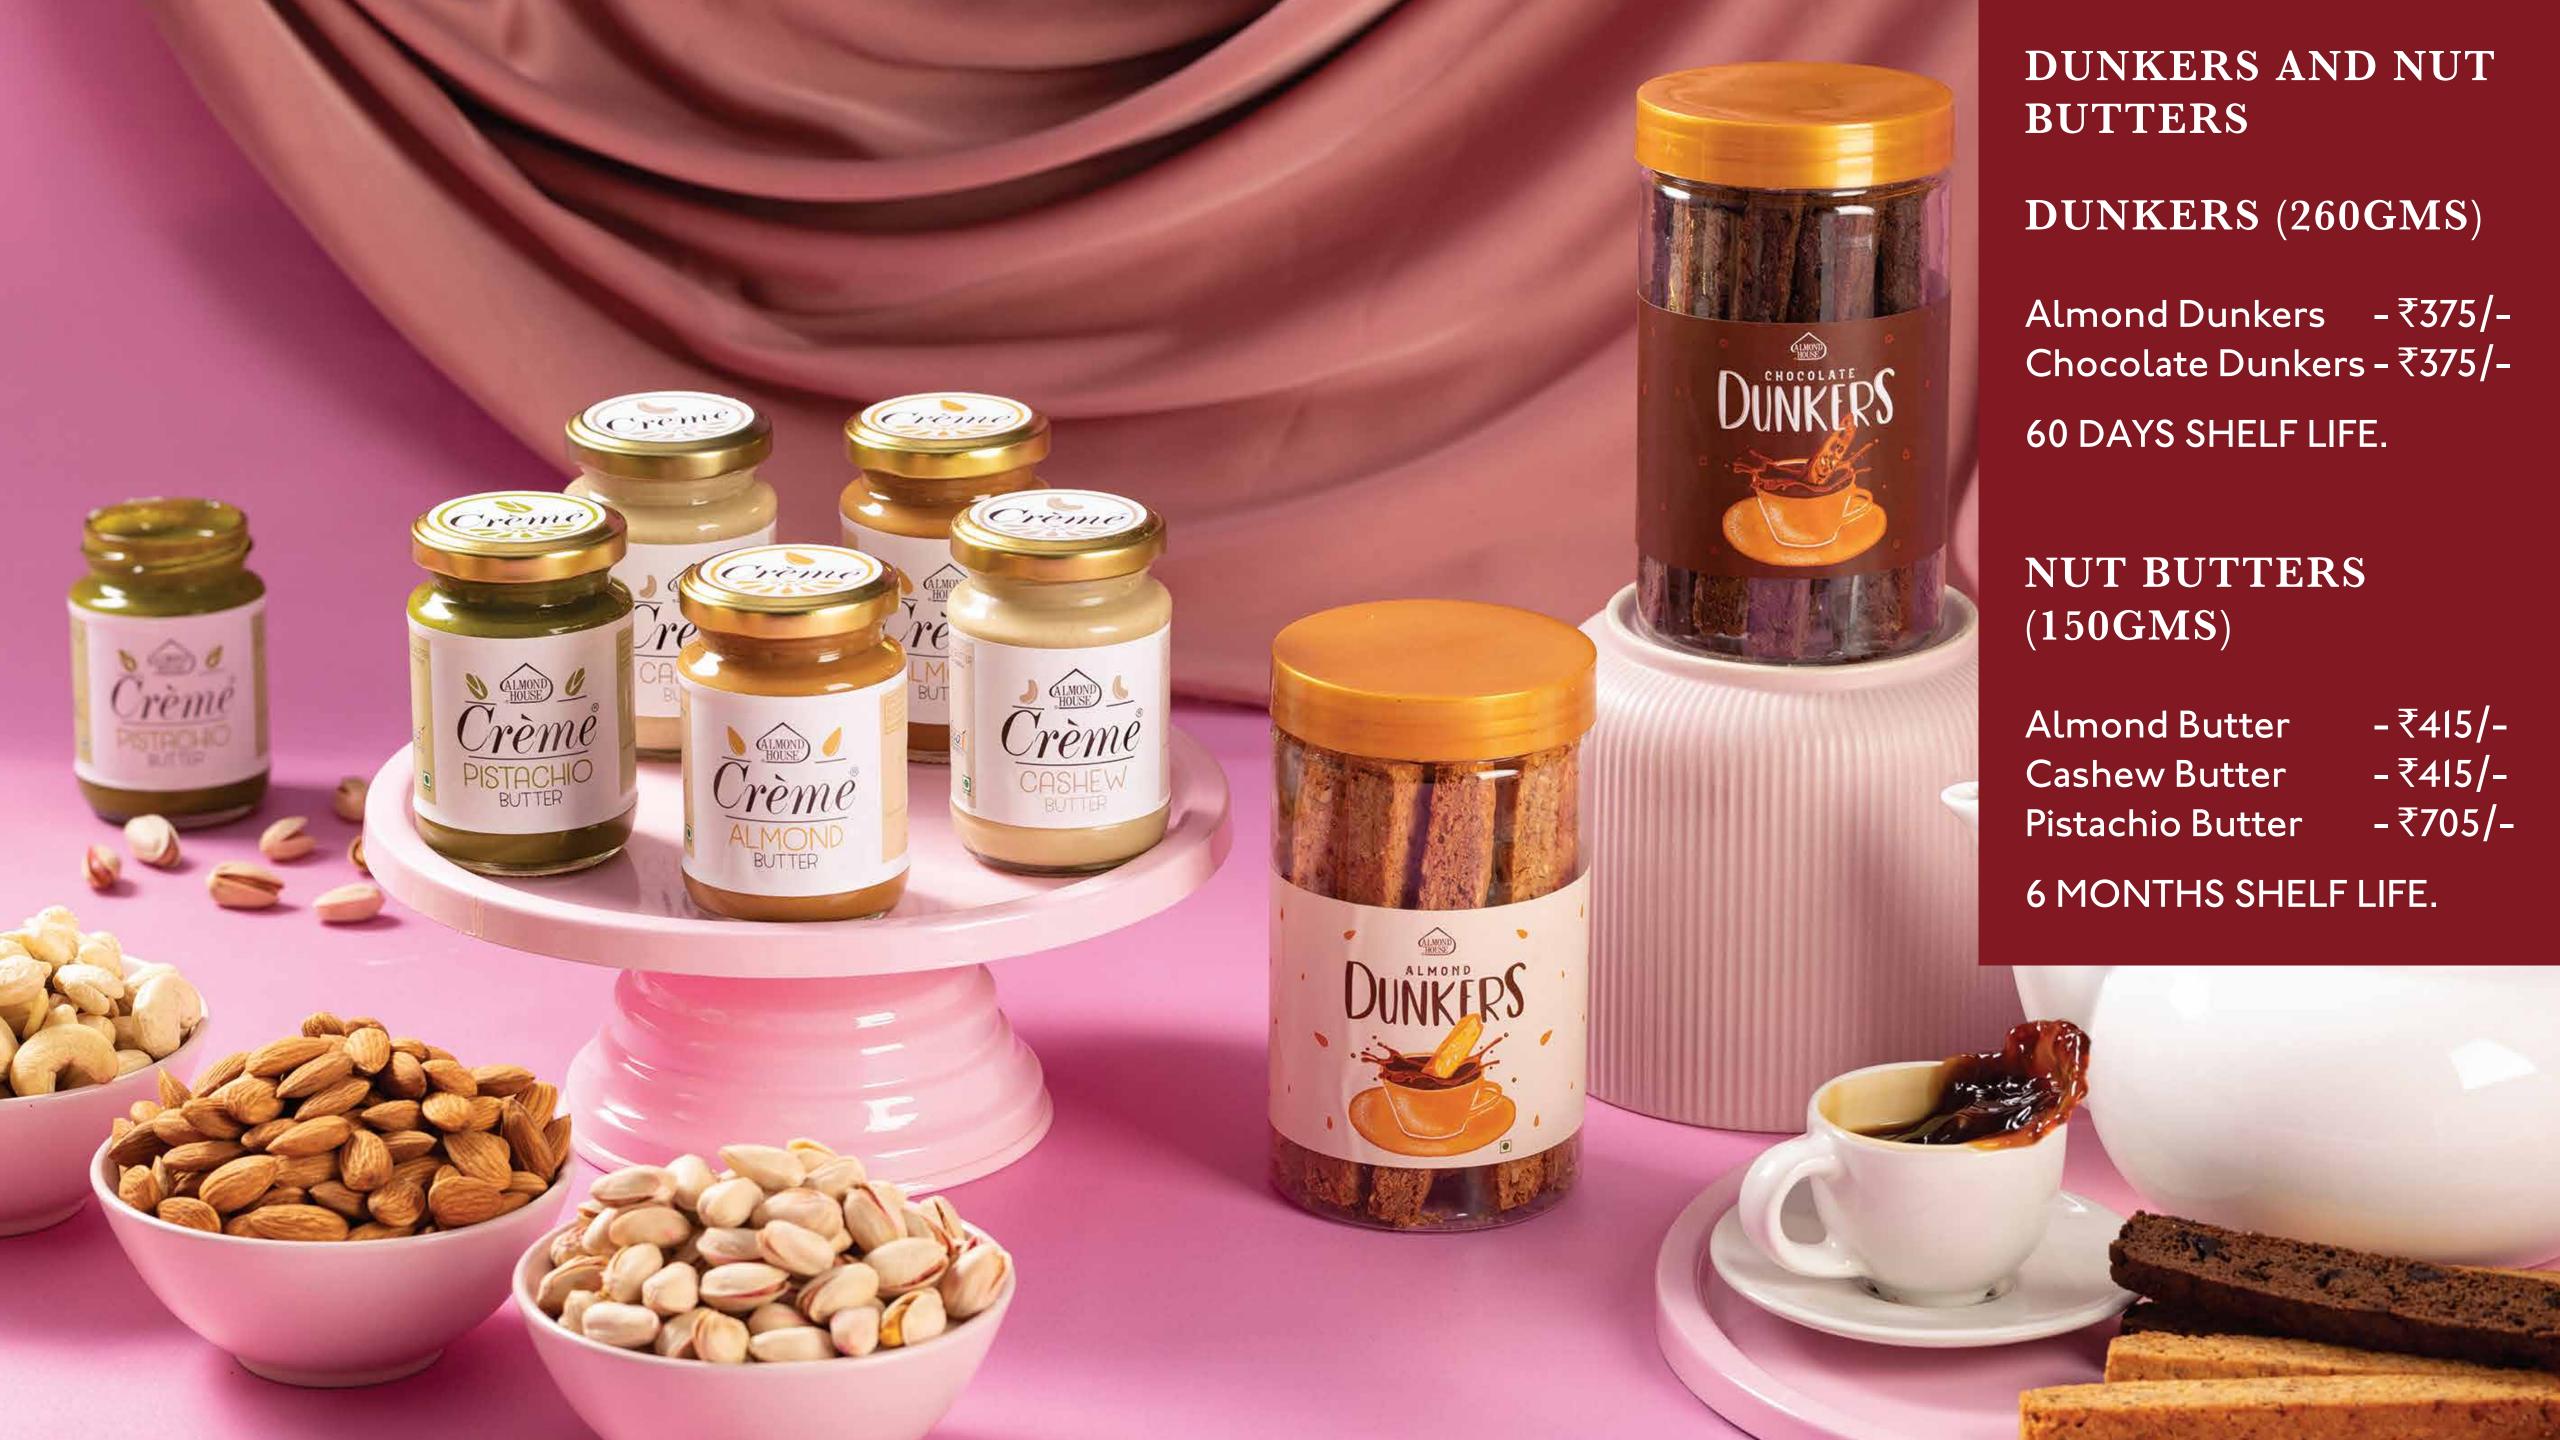

# GIFT HAMPERS HAMPER 1 ₹4290/-

Bisticks - 250gms

Chocolate Dunkers - 250gms

Pheni - 250gms

Dalmot - 200gms

Corn Mixture - 200gms

Chocolate Chip Cookies - 125gms

Chocolates - 100gms

Crunchy Ragi Nibbles - 65gms

Almonds - 100gms

Pistachio - 100gms

Cashew - 100gms

Cinnamon Coated Almonds - 90gms

Kaju Pak - 250gms

#### **GIFT HAMPERS**

**HAMPER 3 ₹3320/-**

Bhakarwadi - 200gms
Chatpat Sticks - 150gms
Chocolate Dunkers - 260gms
Bisticks - 250gms
Kaju Pak - 250gms
Munchy Coconut Flakes - 65gms
Honey Coated Almonds - 100gms
Almonds - 100gms

#### **GIFT HAMPERS**

**HAMPER 4** ₹2475/-

Bisticks - 250gms
Cinnamon Coated Almonds - 90gms
Honey Coated Almonds - 100gms
Pheni - 250gms
Munchy Coconut Flakes - 65gms
Crunchy Ragi Nibbles - 65gms
Chocolates - 25gms