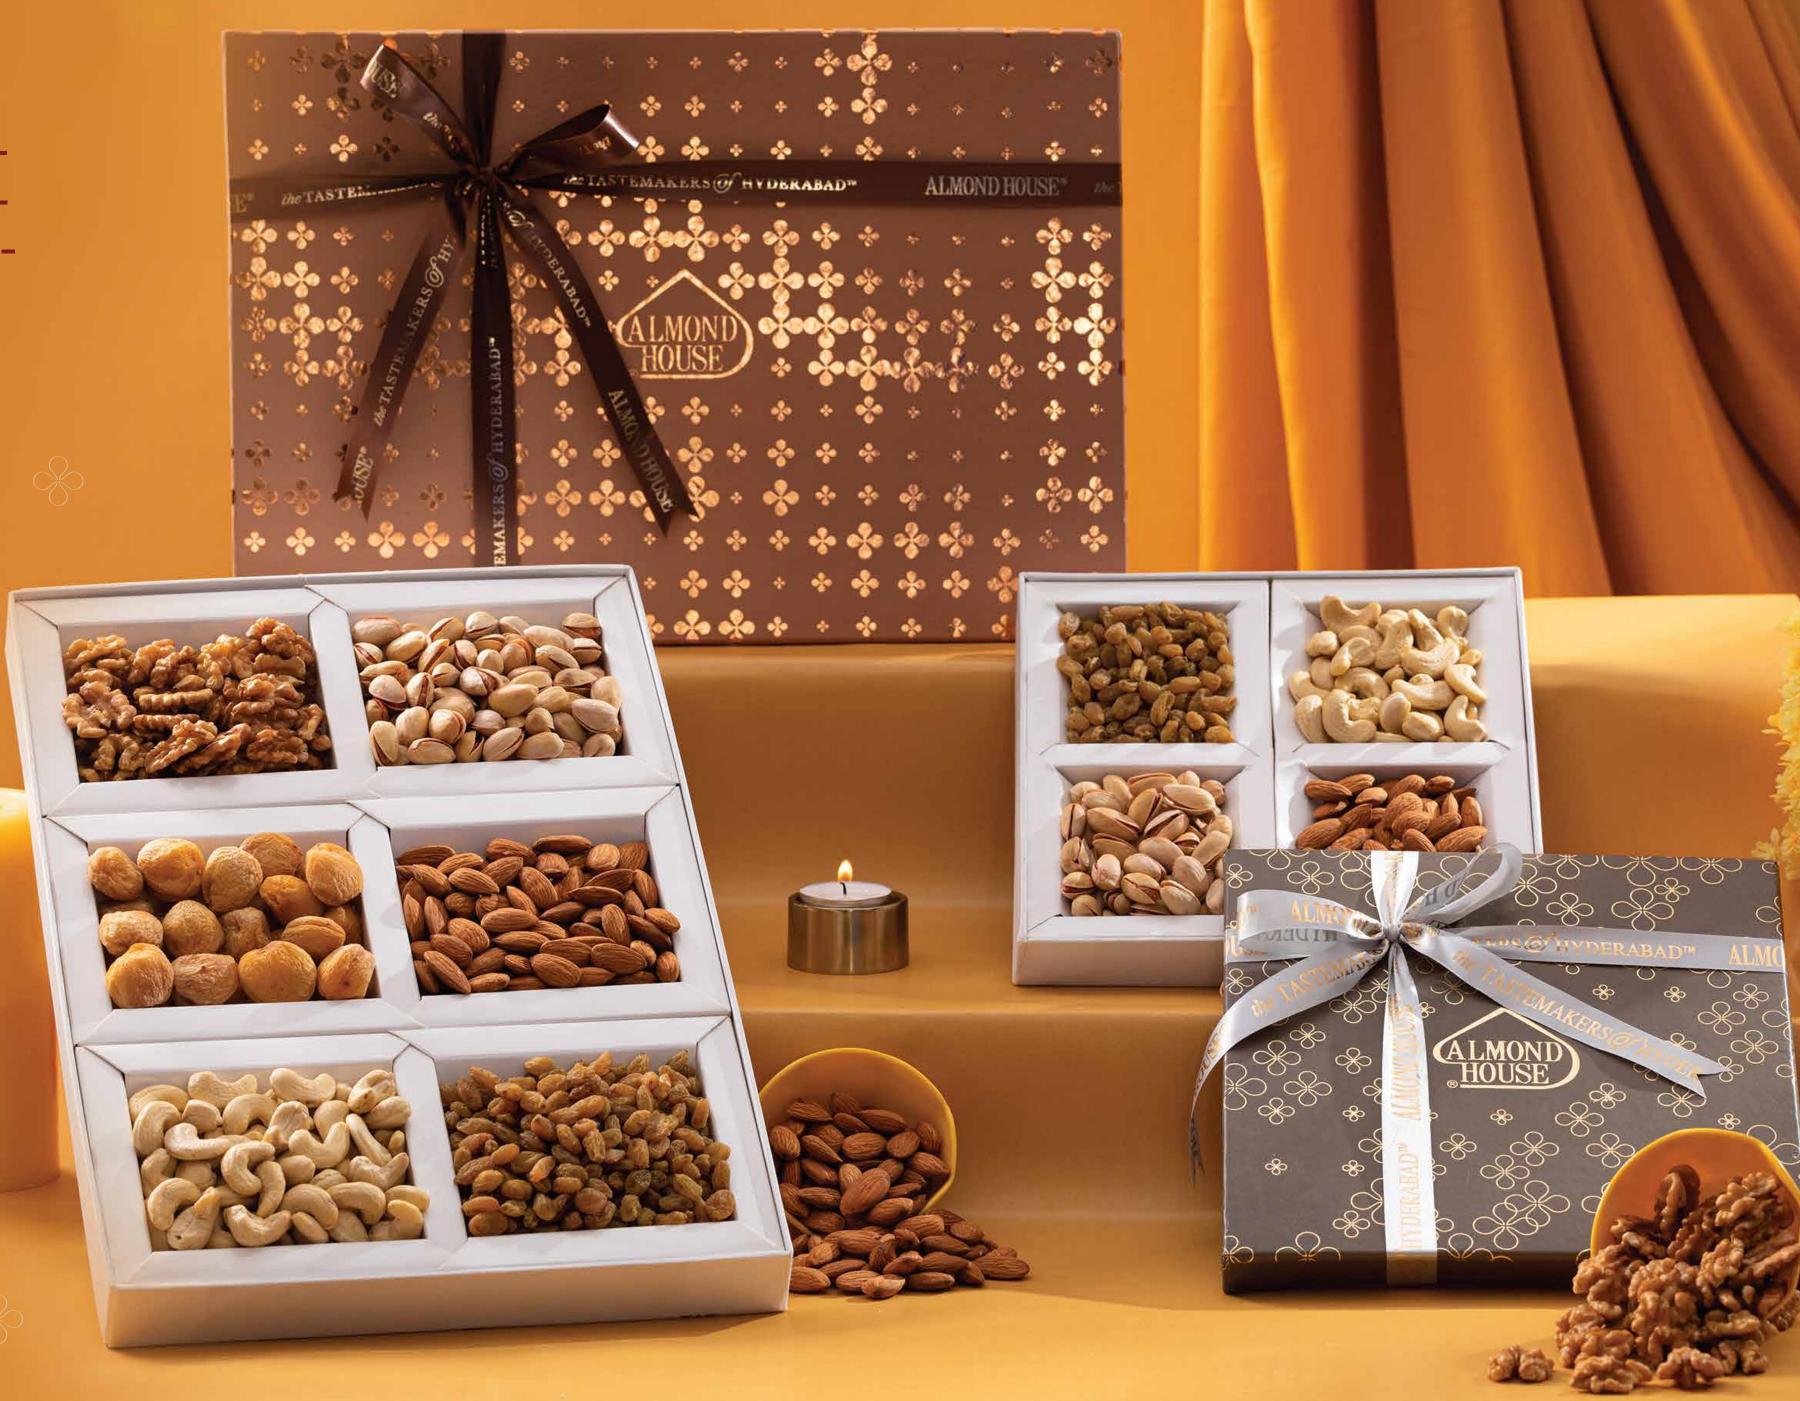

#### DRY FRUIT GIFT BOXES

4 Dry Fruit Variants (350gms) - ₹1200/-

6 Dry Fruit Variants (550gms) - ₹1980/-

4 Dry Fruit Variants (600gms) - ₹2090/-