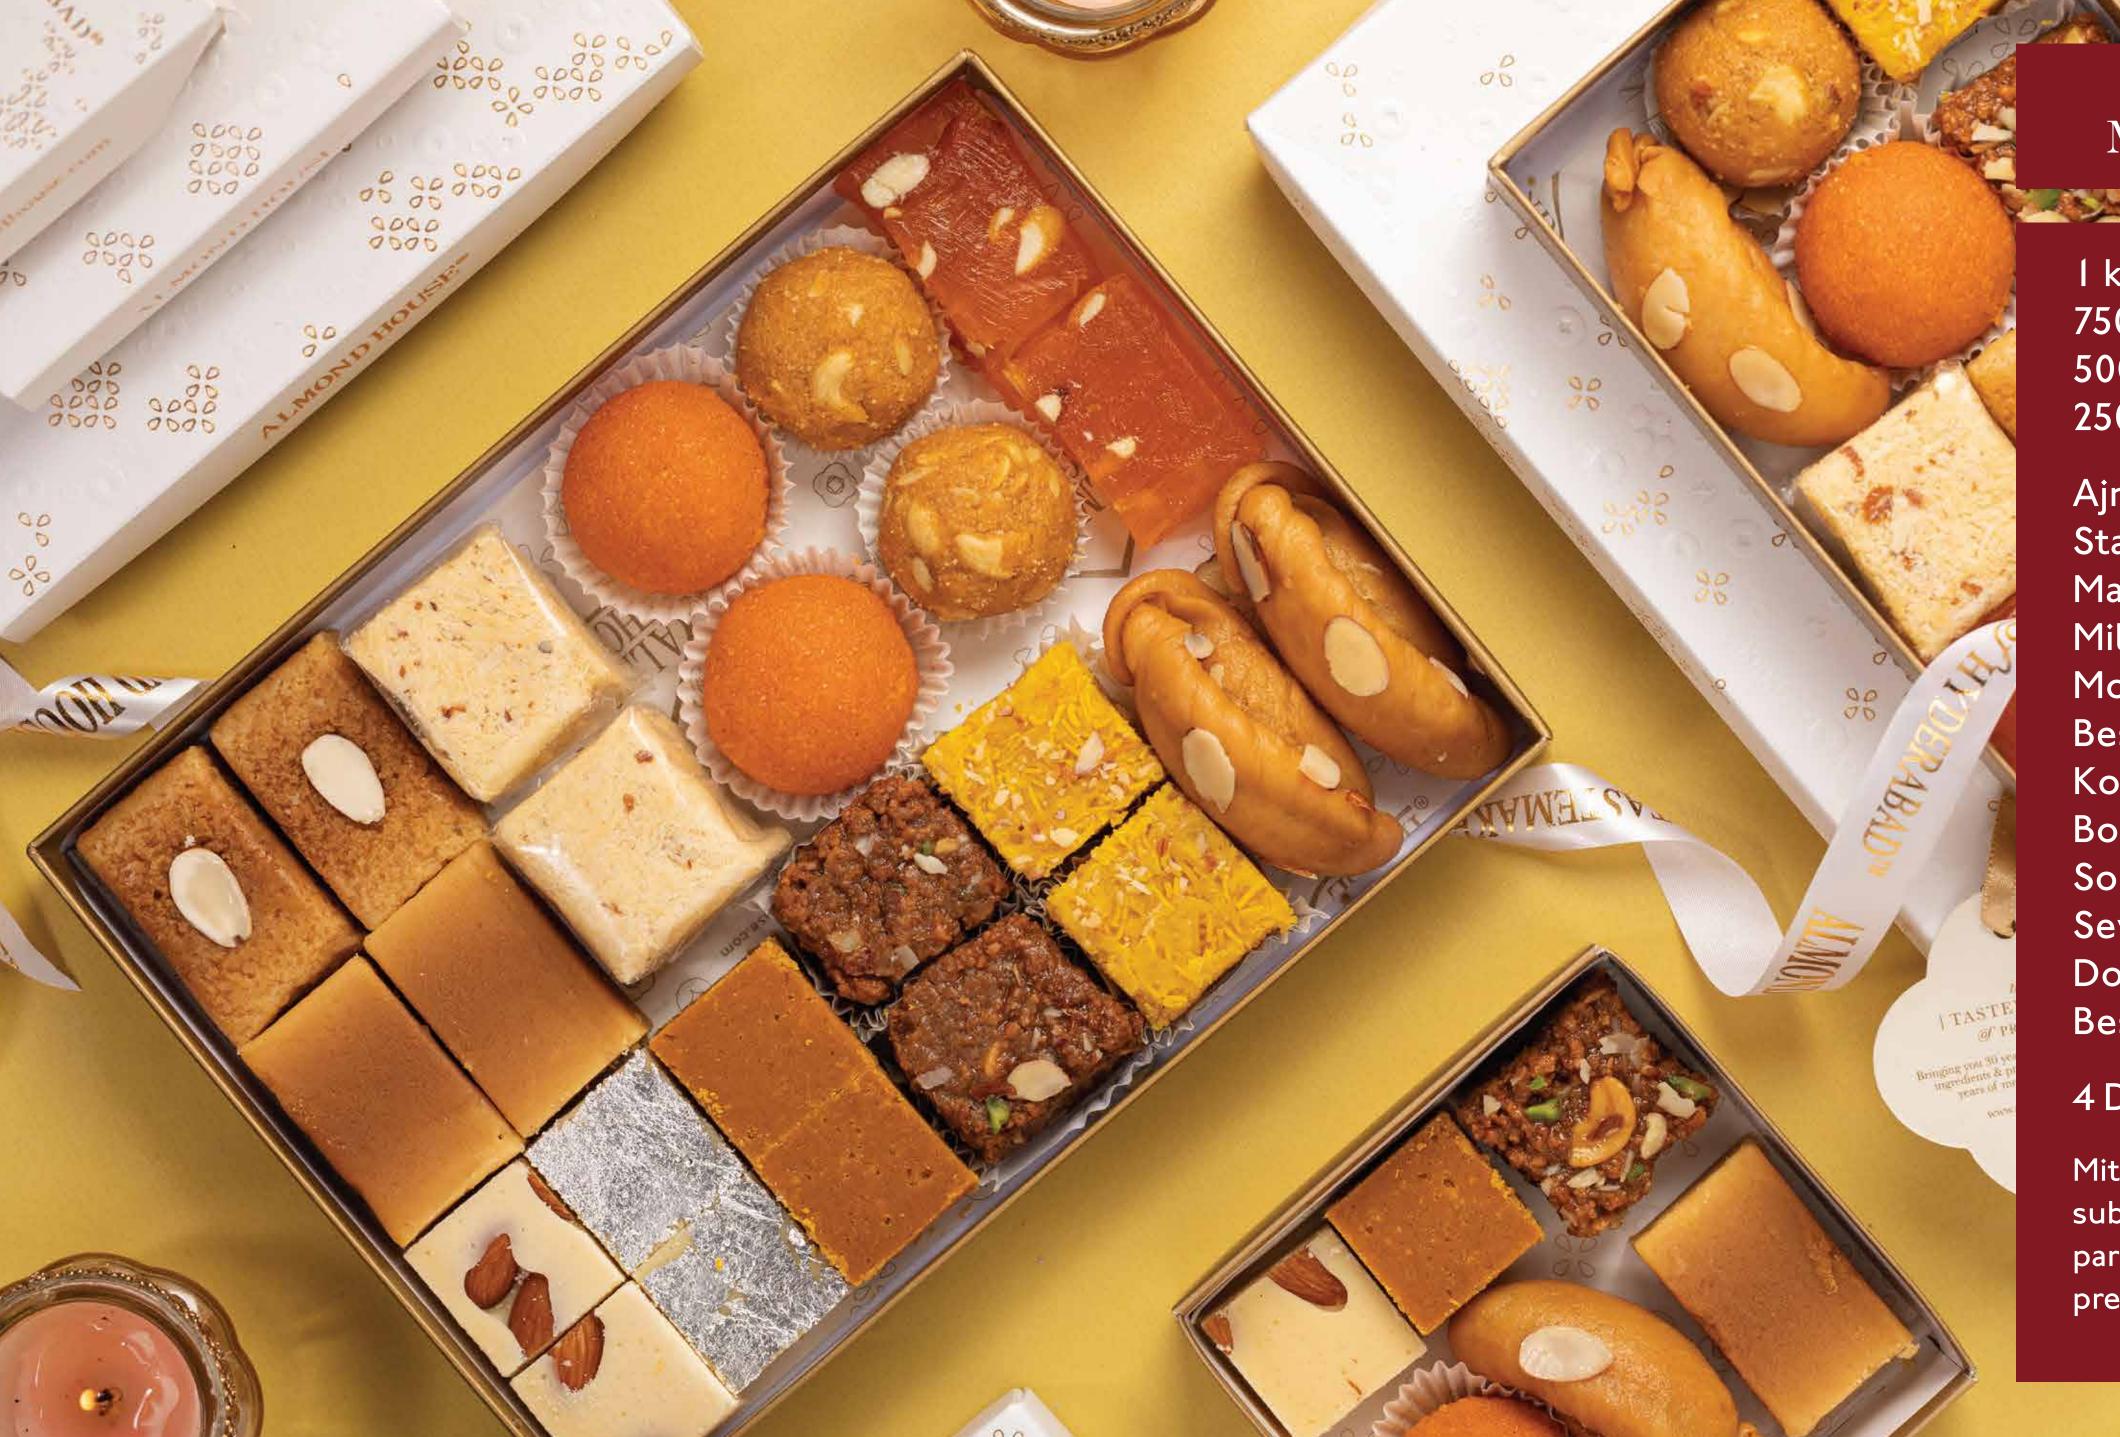

#### ASSORTED MITHAI BOX

1 kg -₹910/750 gms -₹682.5/500gms -₹455/250gms\* -₹227.5/-

Ajmer Burfi
Standard Burfi\*
Malai Burfi
Milk Mysore Pak\*
Motichoor Laddu\*
Besan Laddu
Kova Gujia\*
Bombay Halwa
Son Papdi
Sev Kalakand
Doda Burfi\*
Besan Chakki\*

#### 4 Days Shelf Life

Mithai assortments is subject to availability on particular day unless preordered