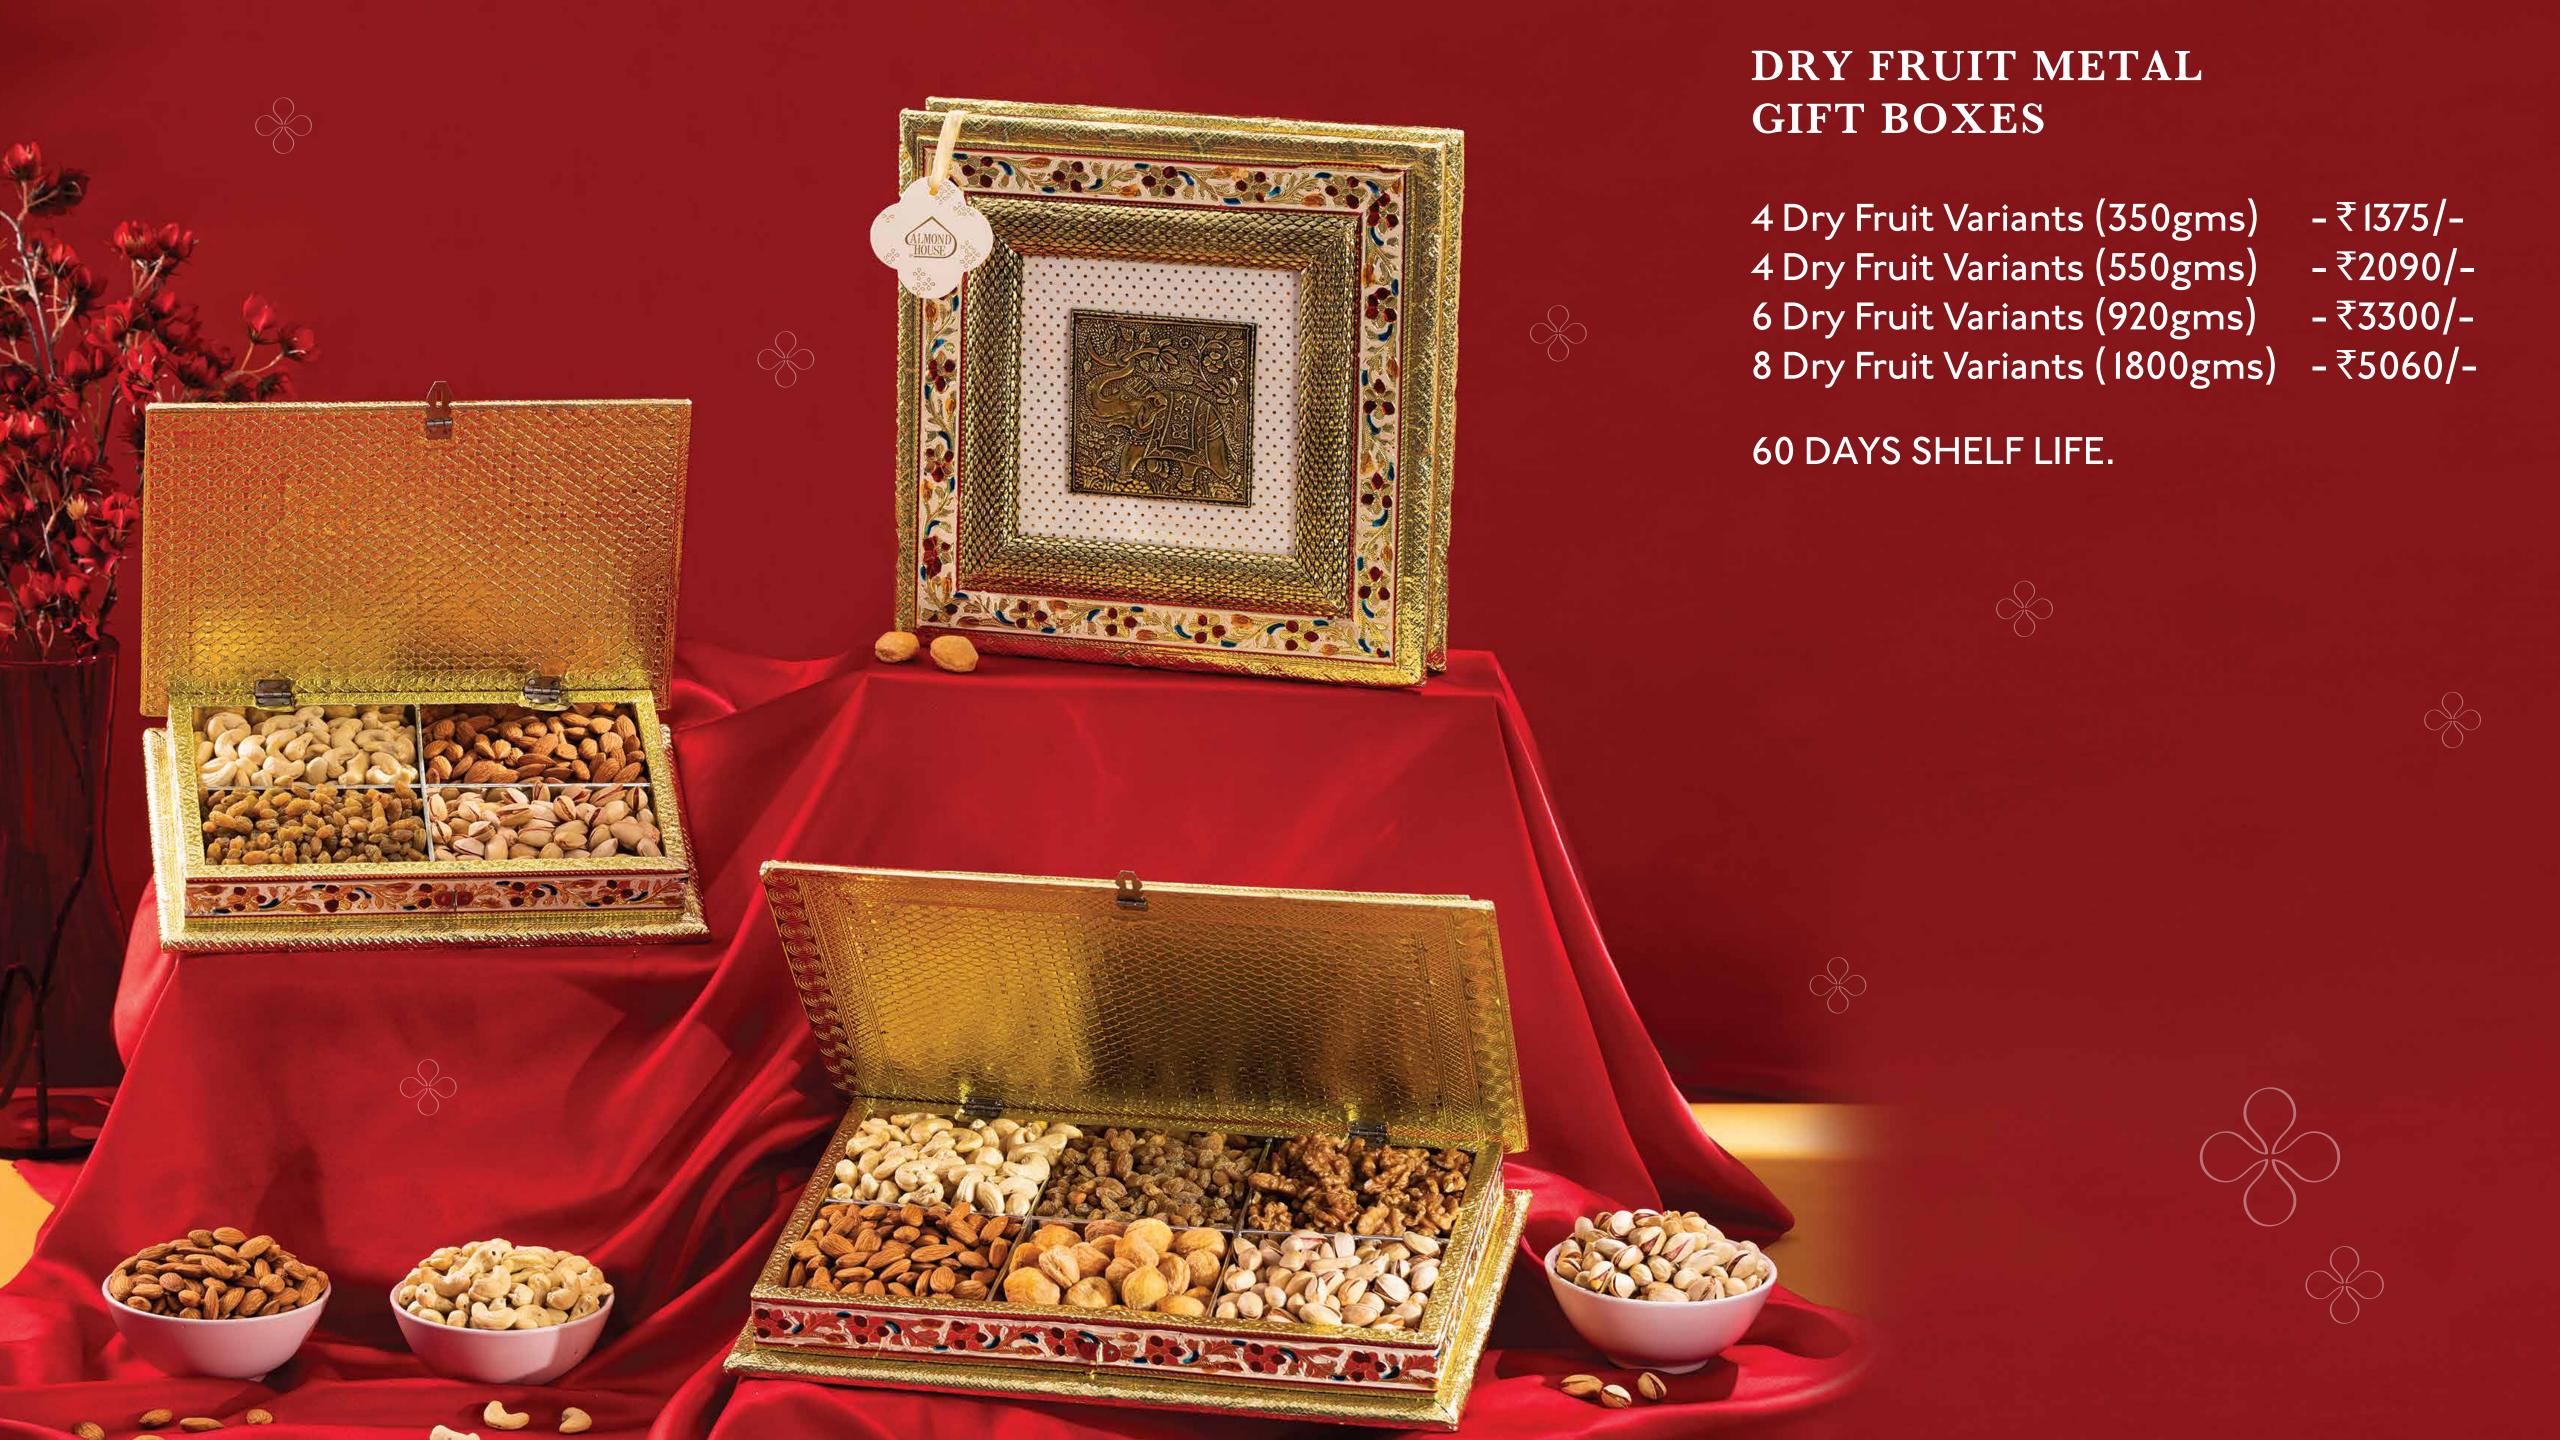

#### DRY FRUIT GIFT BOXES

4 Dry Fruit Variants (350gms) - ₹1200/-

6 Dry Fruit Variants (550gms) - ₹1980/-

4 Dry Fruit Variants (600gms) - ₹2090/-