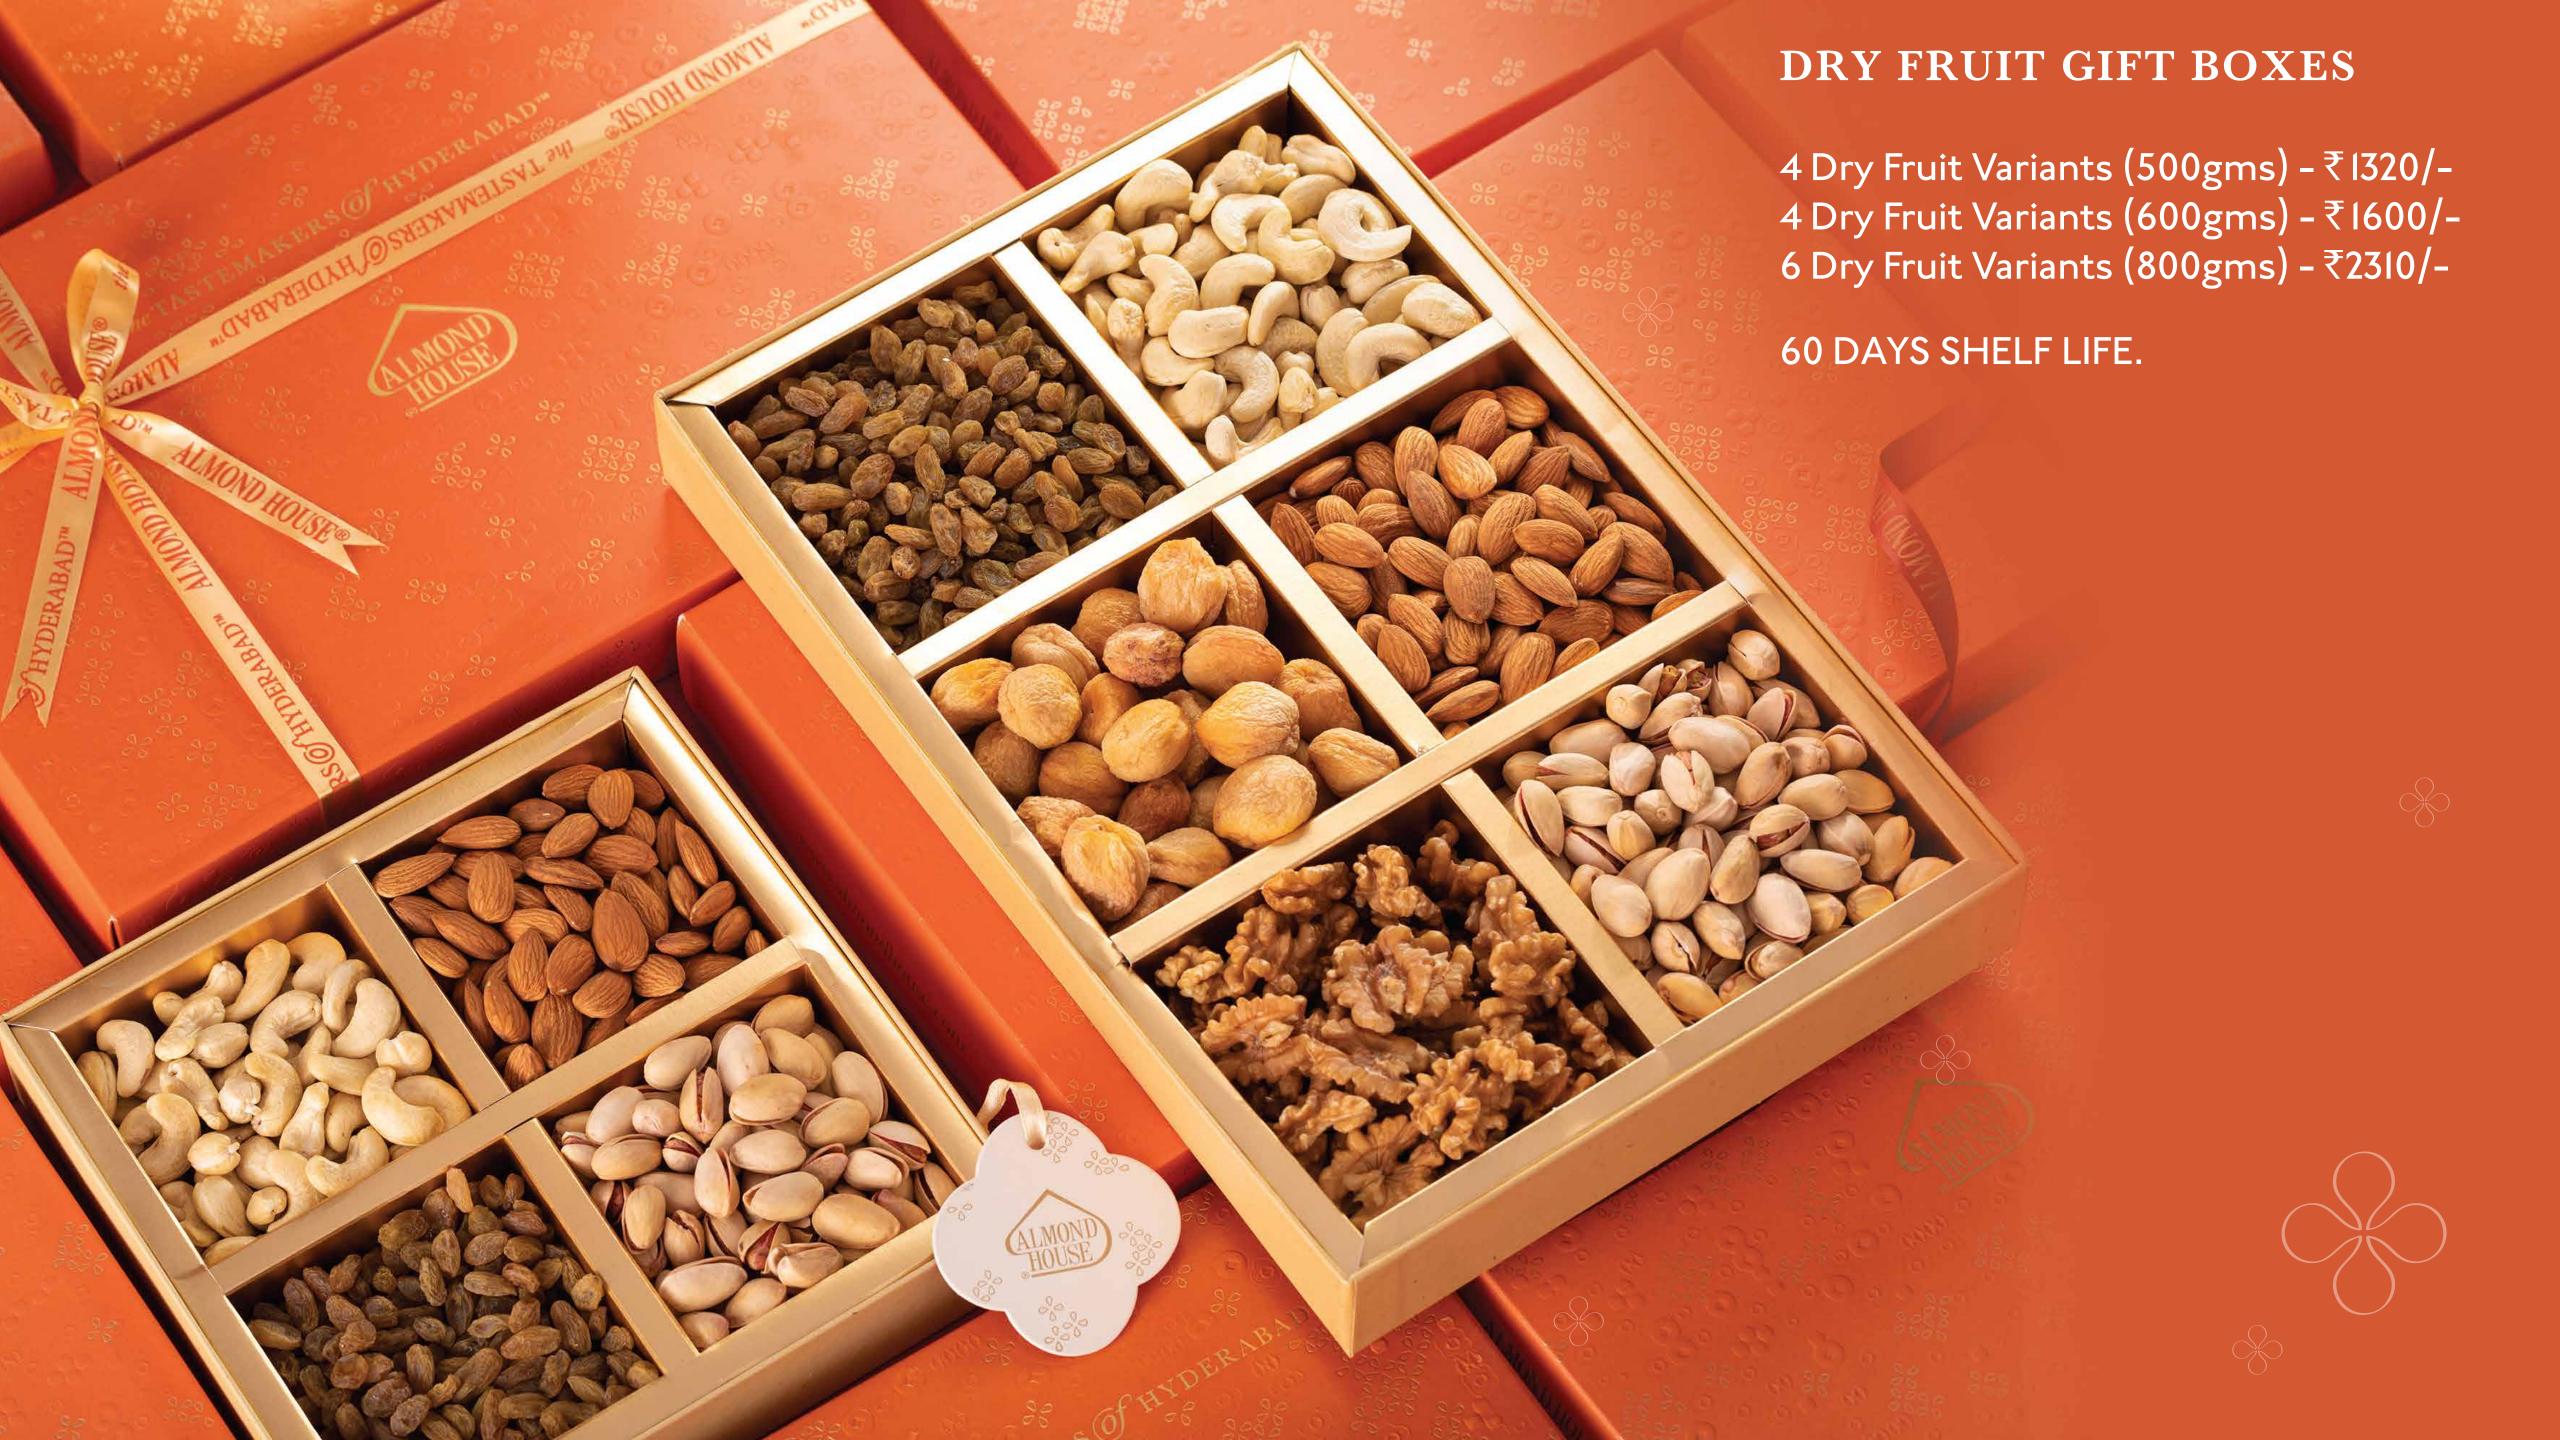

#### DRY FRUIT GIFT BOXES

4 Dry Fruit Variants (350gms) - ₹1200/-

6 Dry Fruit Variants (550gms) - ₹1980/-

4 Dry Fruit Variants (600gms) - ₹2090/-