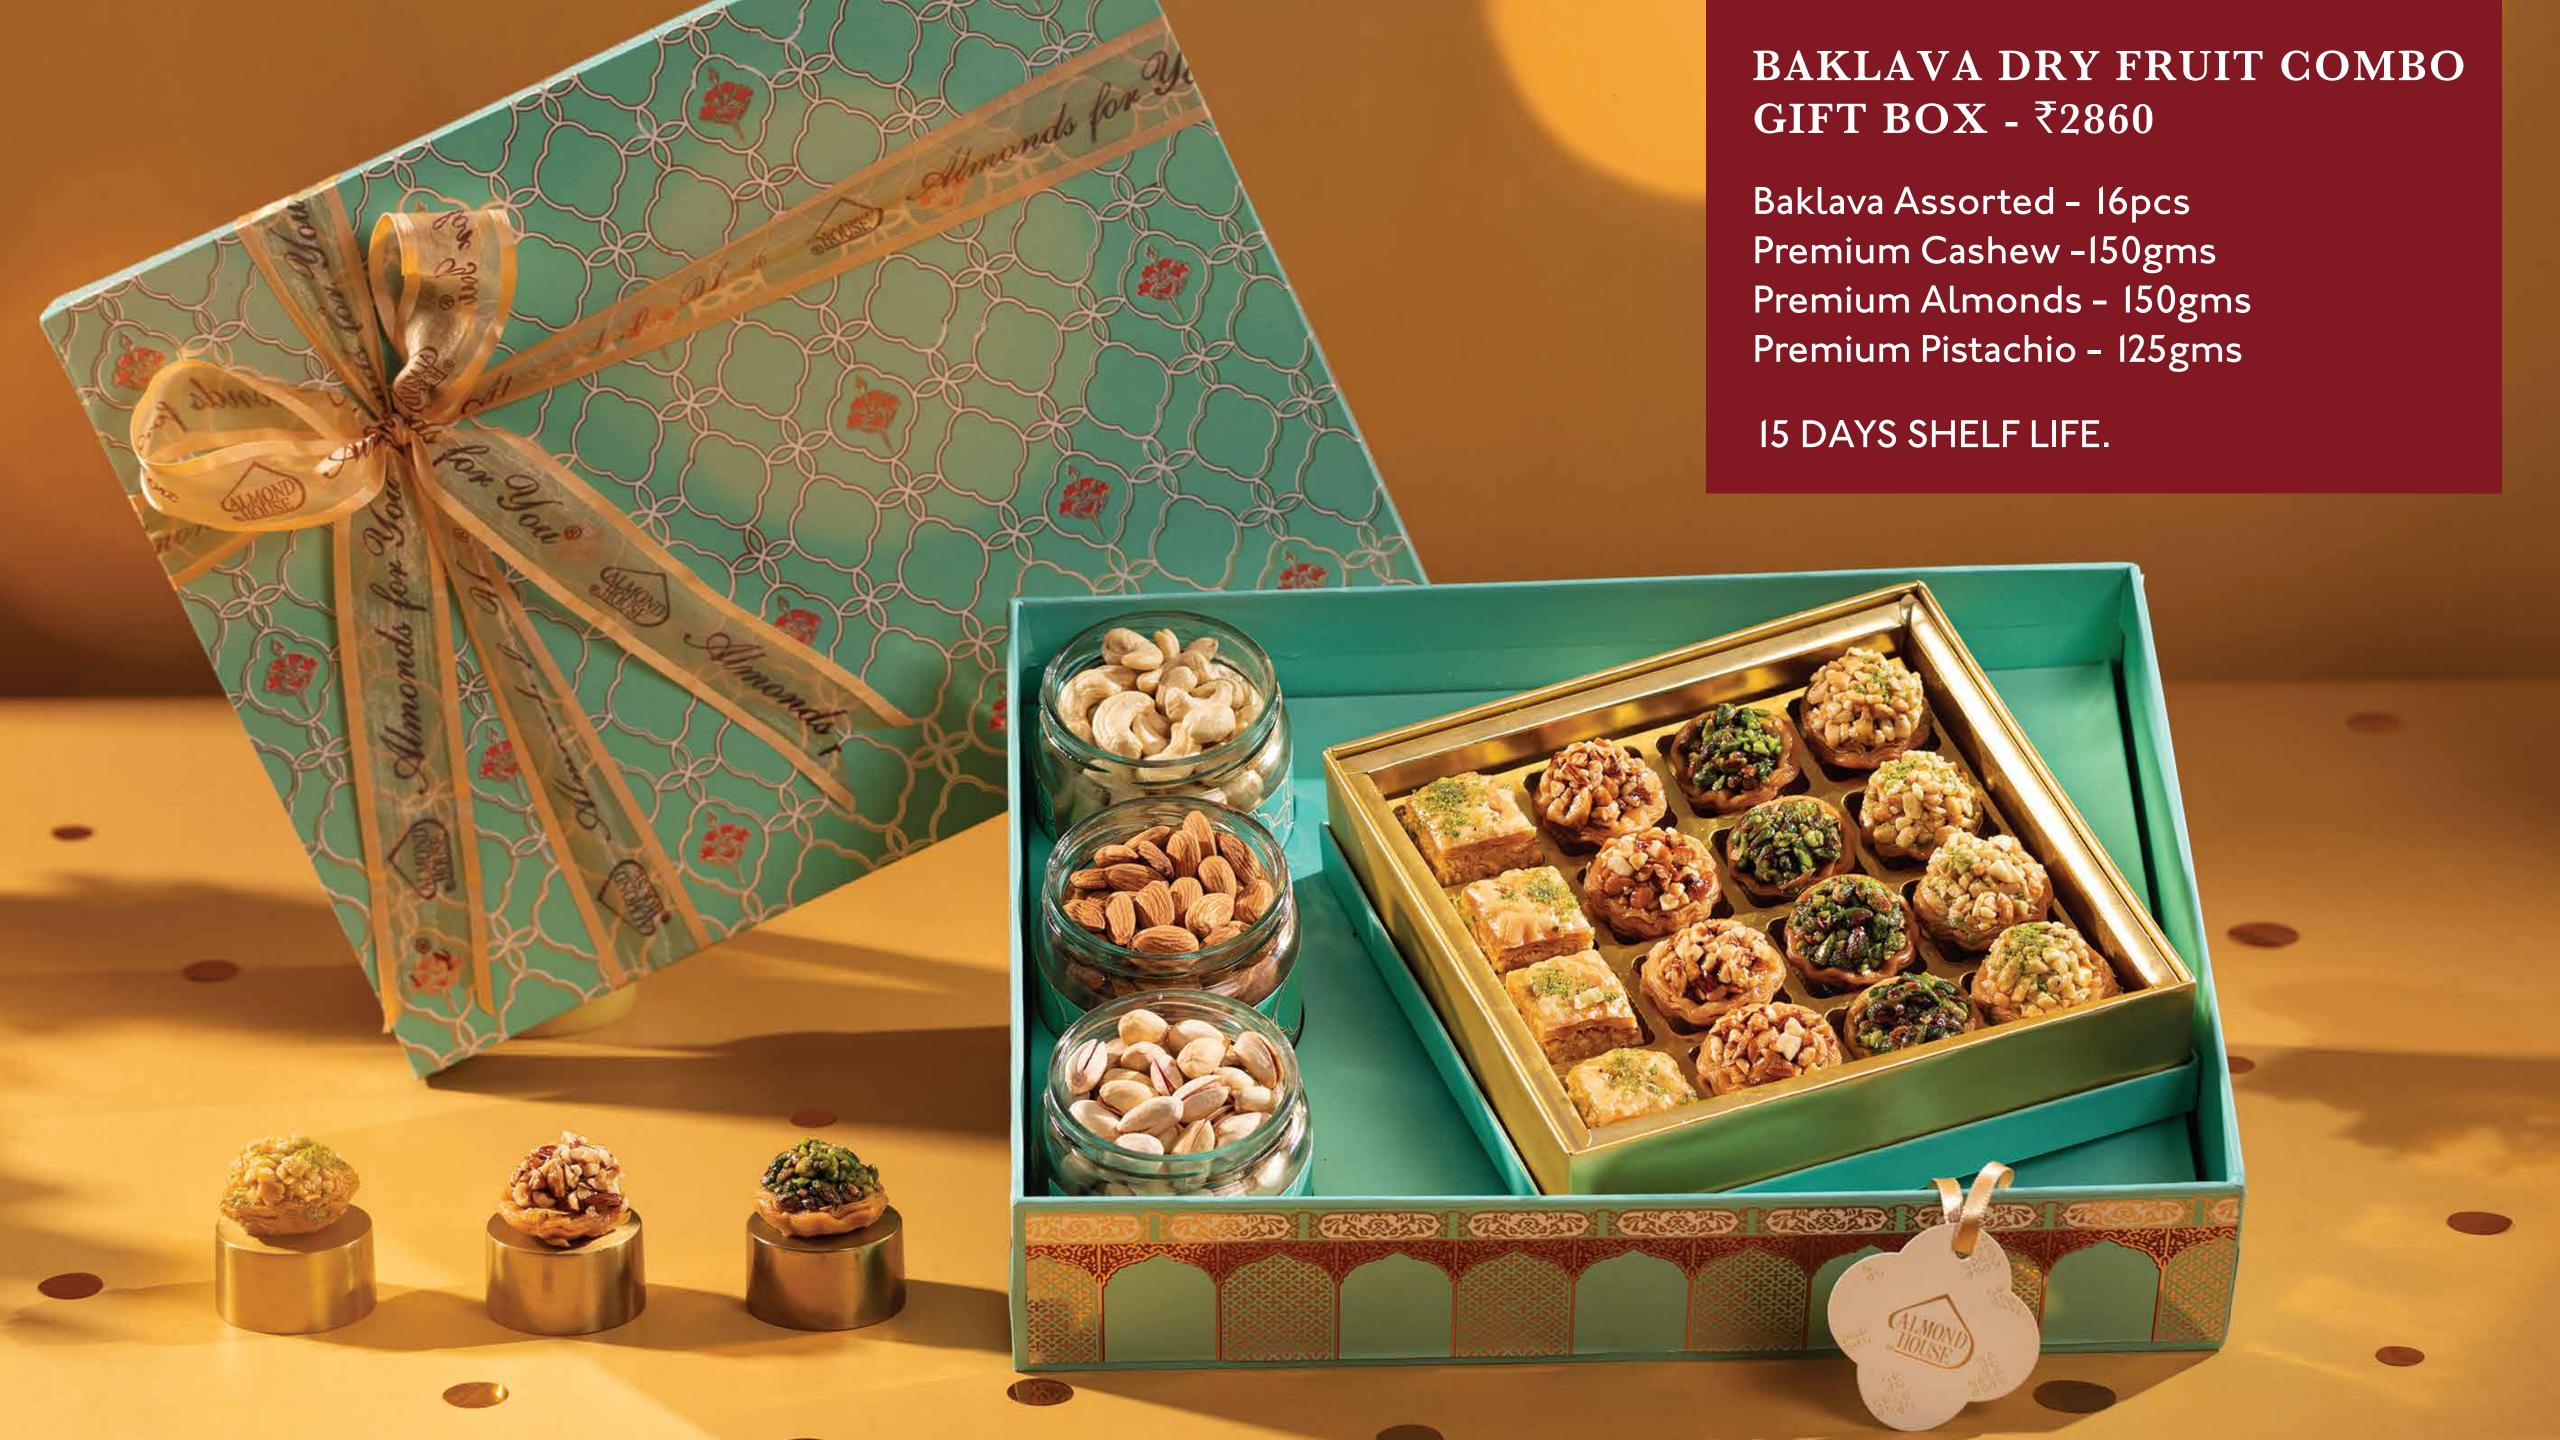

#### DRY FRUIT GIFT BOXES

4 Dry Fruit Variants (350gms) - ₹1200/-

6 Dry Fruit Variants (550gms) - ₹1980/-

4 Dry Fruit Variants (600gms) - ₹2090/-