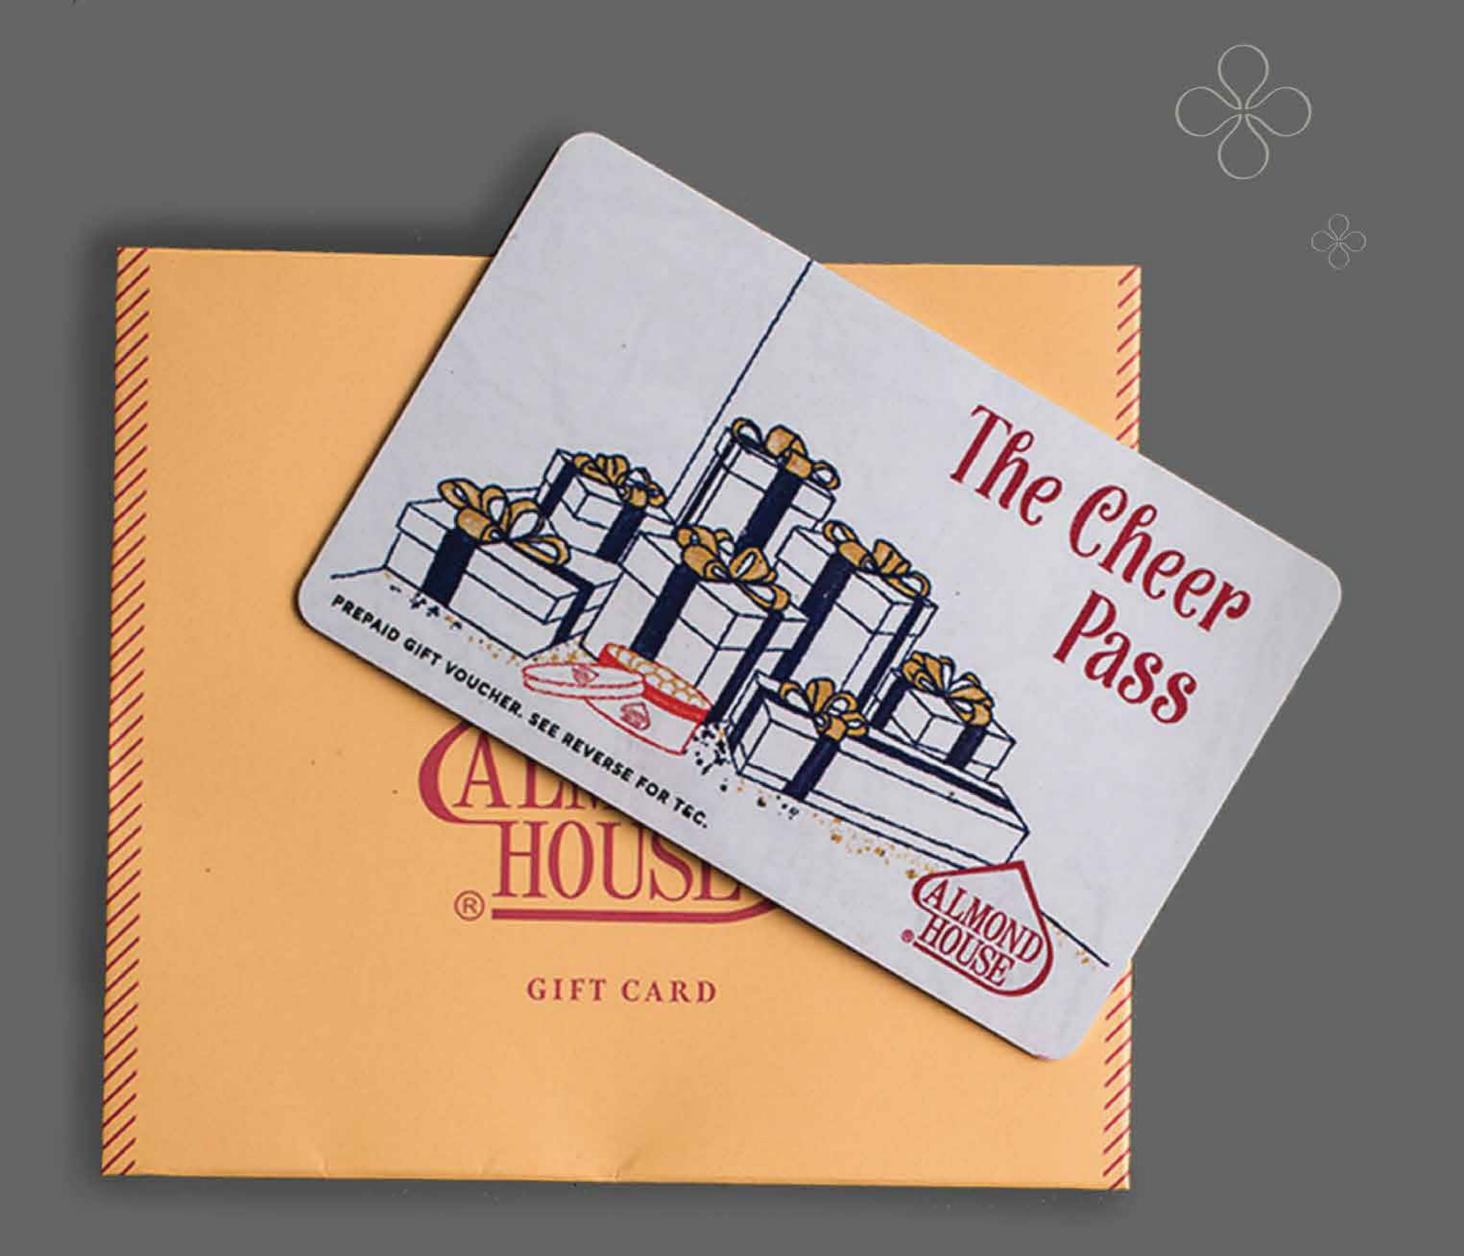

## THE CHEER PASS Our Exclusive Gift Card

The Cheer Pass is available in denominations of ₹500/- and ₹1000/- and is redeemable at your nearest Almond House stores.

E-version of Cheer Pass is also available. A specific passcode will be sent to the choosen phone no which can be redeemed at the store and at www.almondhouse.com