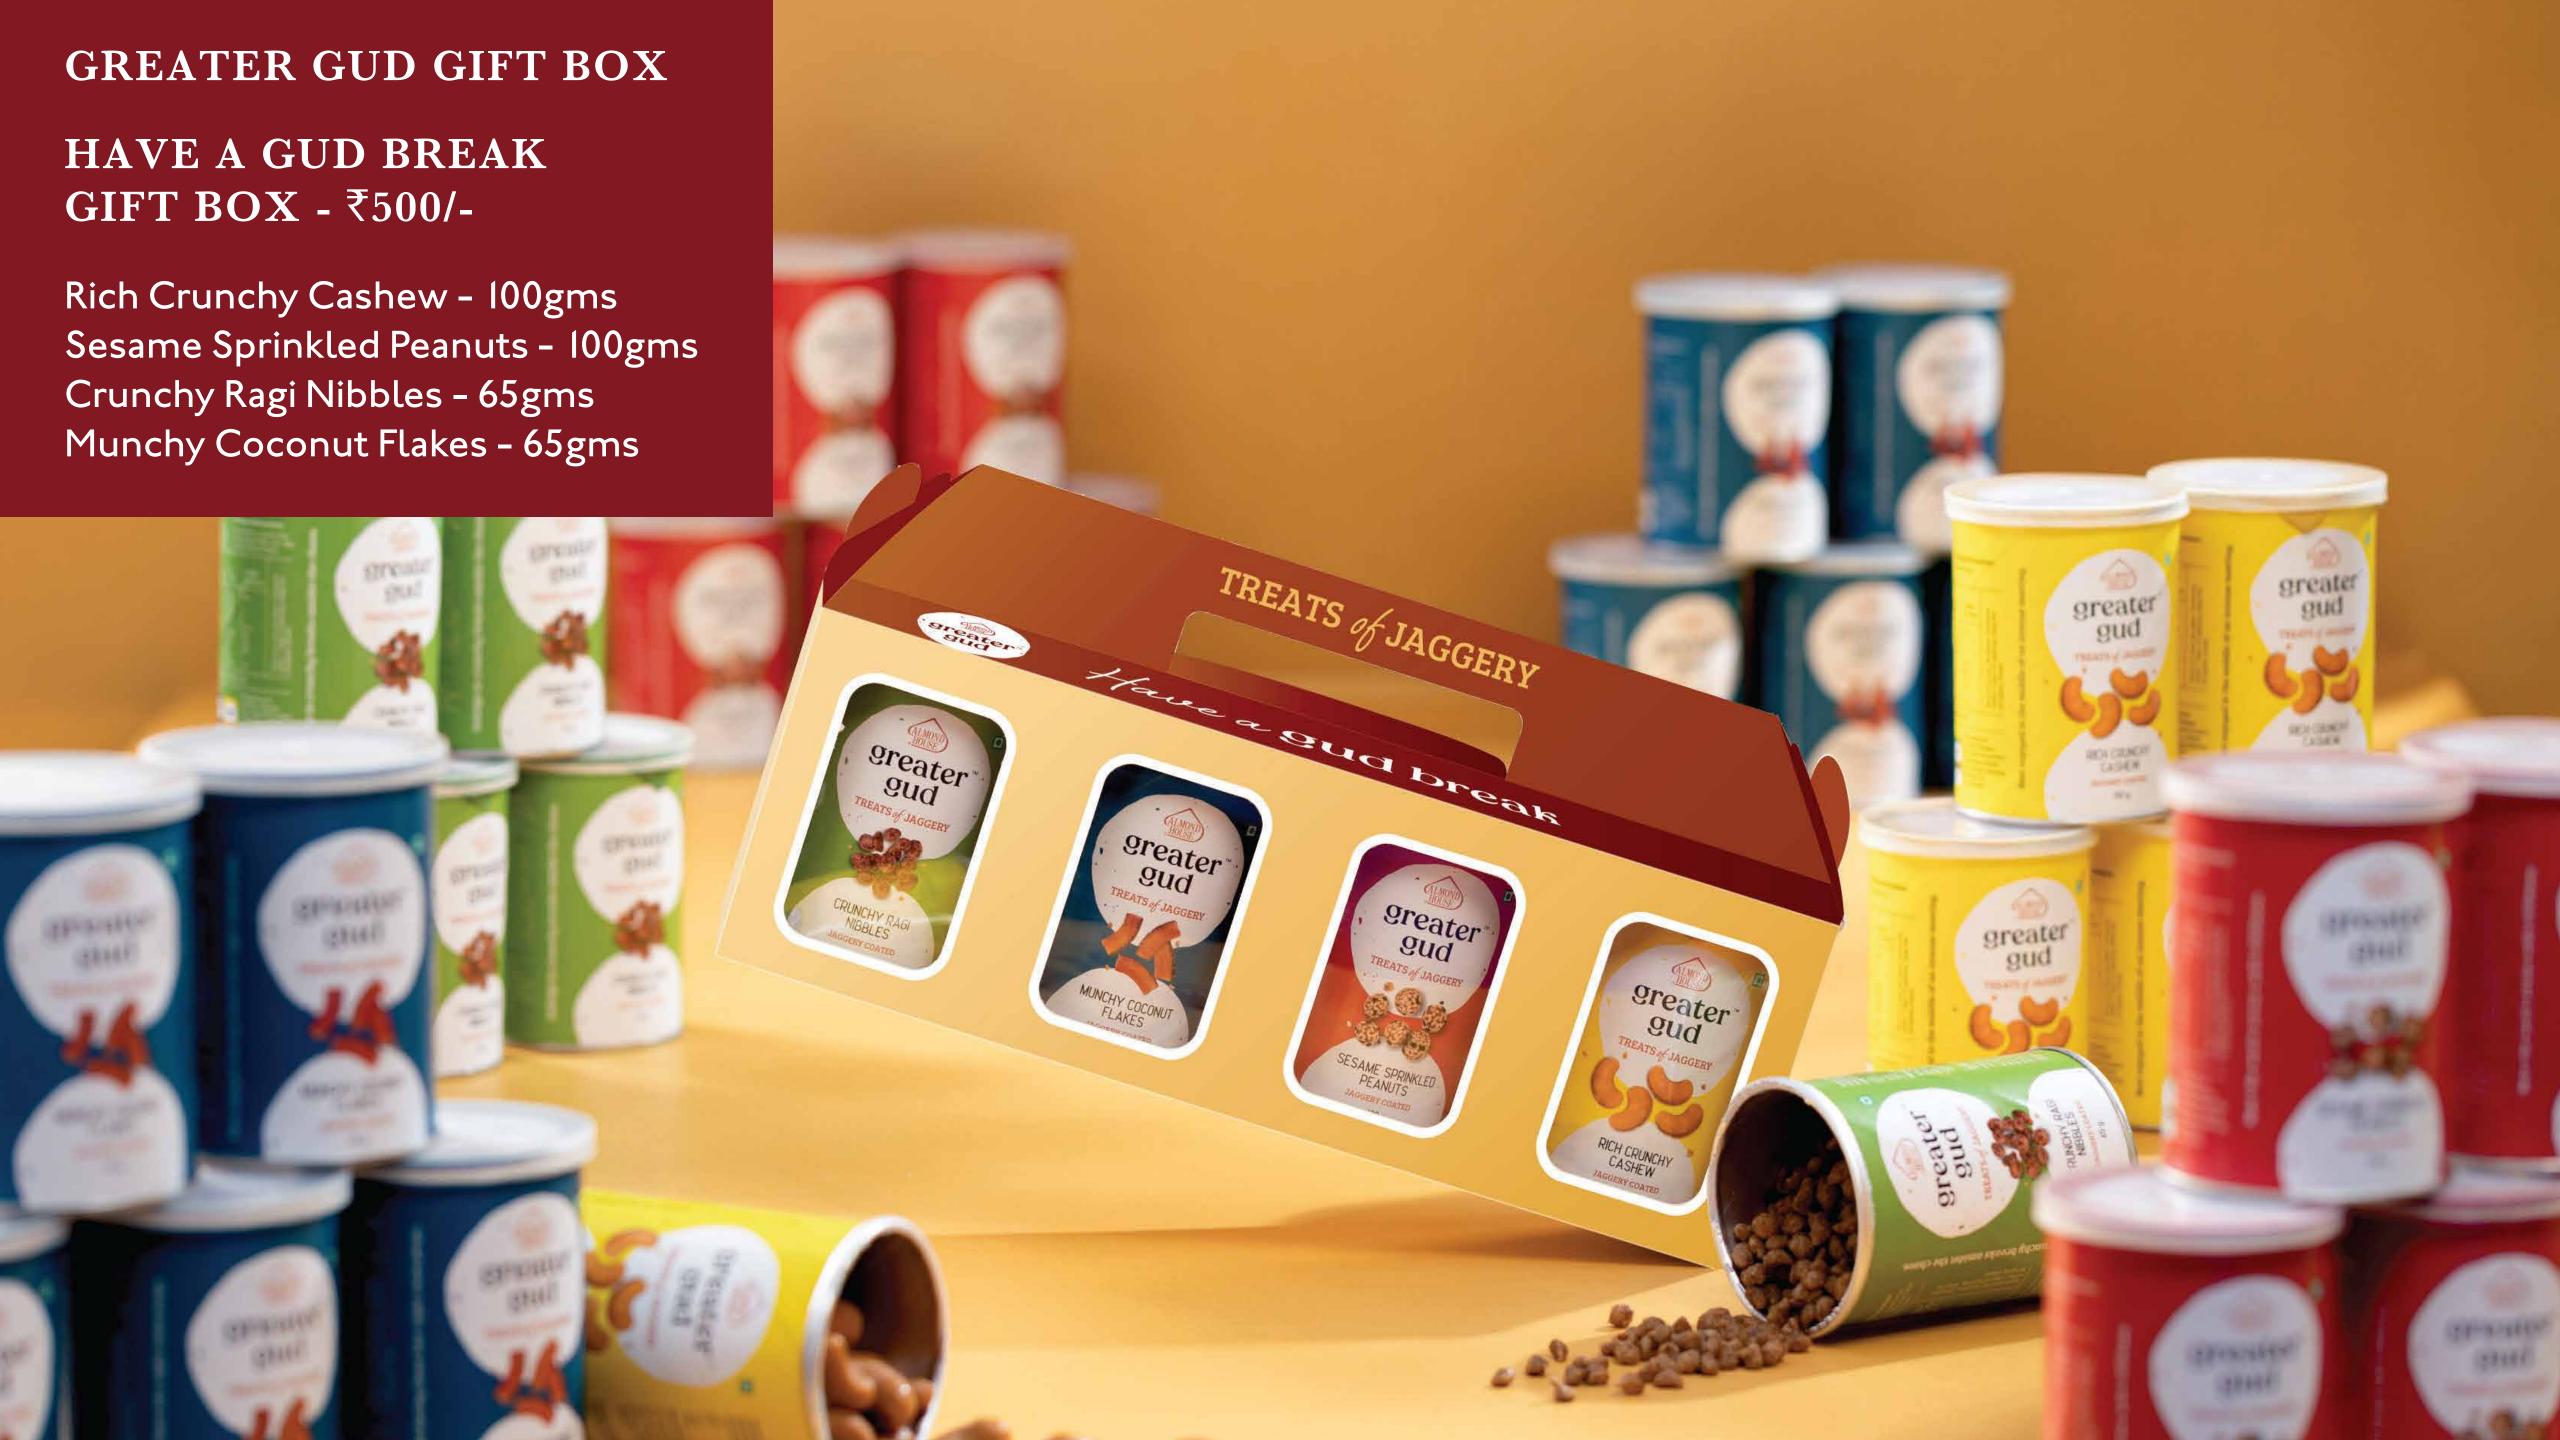

Crunchy Ragi Nibbles - 65gms

Almonds - 100gms

Pistachio - 100gms

Cashew - 100gms

Cinnamon Coated Almonds - 90gms

Kaju Pak - 250gms