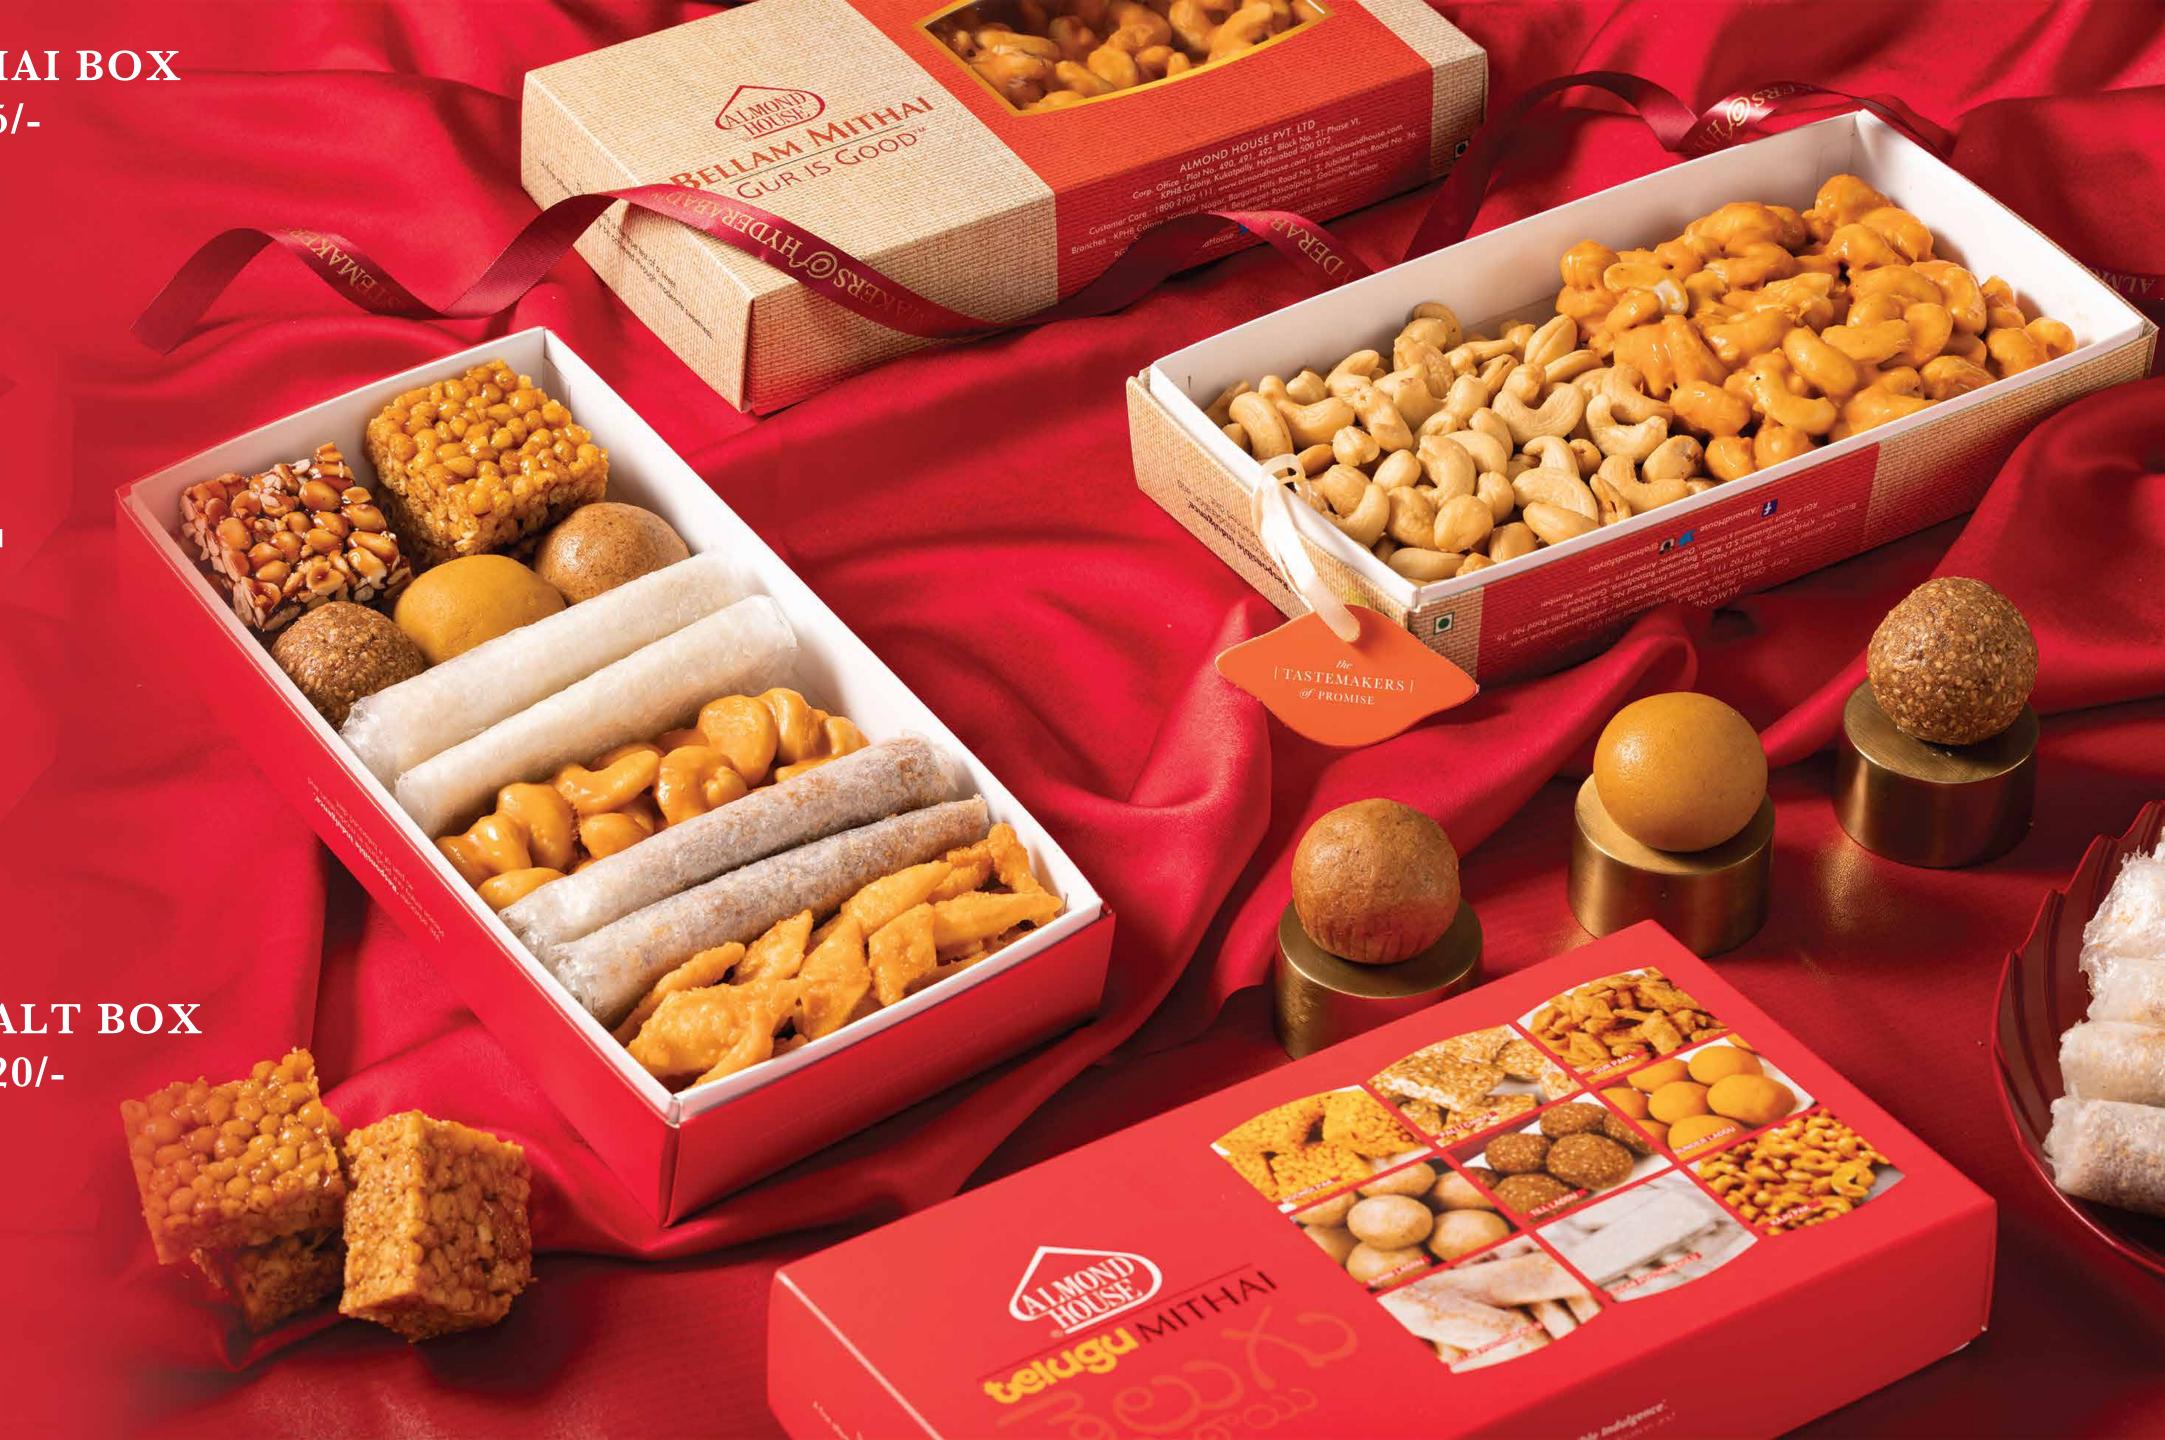

#### ASSORTED MITHAI BOX

1 kg -₹910/750 gms -₹682.5/500gms -₹455/250gms\* -₹227.5/-

Ajmer Burfi
Standard Burfi\*
Malai Burfi
Milk Mysore Pak\*
Motichoor Laddu\*
Besan Laddu
Kova Gujia\*
Bombay Halwa
Son Papdi
Sev Kalakand
Doda Burfi\*
Besan Chakki\*

#### 4 Days Shelf Life

Mithai assortments is subject to availability on particular day unless preordered

#### CONTAINS

Kaju Burfi Anjeer Dry Fruit Burfi Orange Dry Fruit Ratan Cashew Cranberry Burfi

**TELUGU MITHAI BOX** (500**GMS**) - ₹725/-

Boondi Pak

Groundnut Chikki

Sunni Laddu

Till Laddu

Bandar Laddu

Sugar Pootharekulu

Bellam Dry Fruit Pootharekulu

Gur Para

Kaju Pak

7 DAYS SHELF LIFE

**SWEET AND SALT BOX** (450GMS) - ₹1020/-

Kaju Pak Salted Kaju