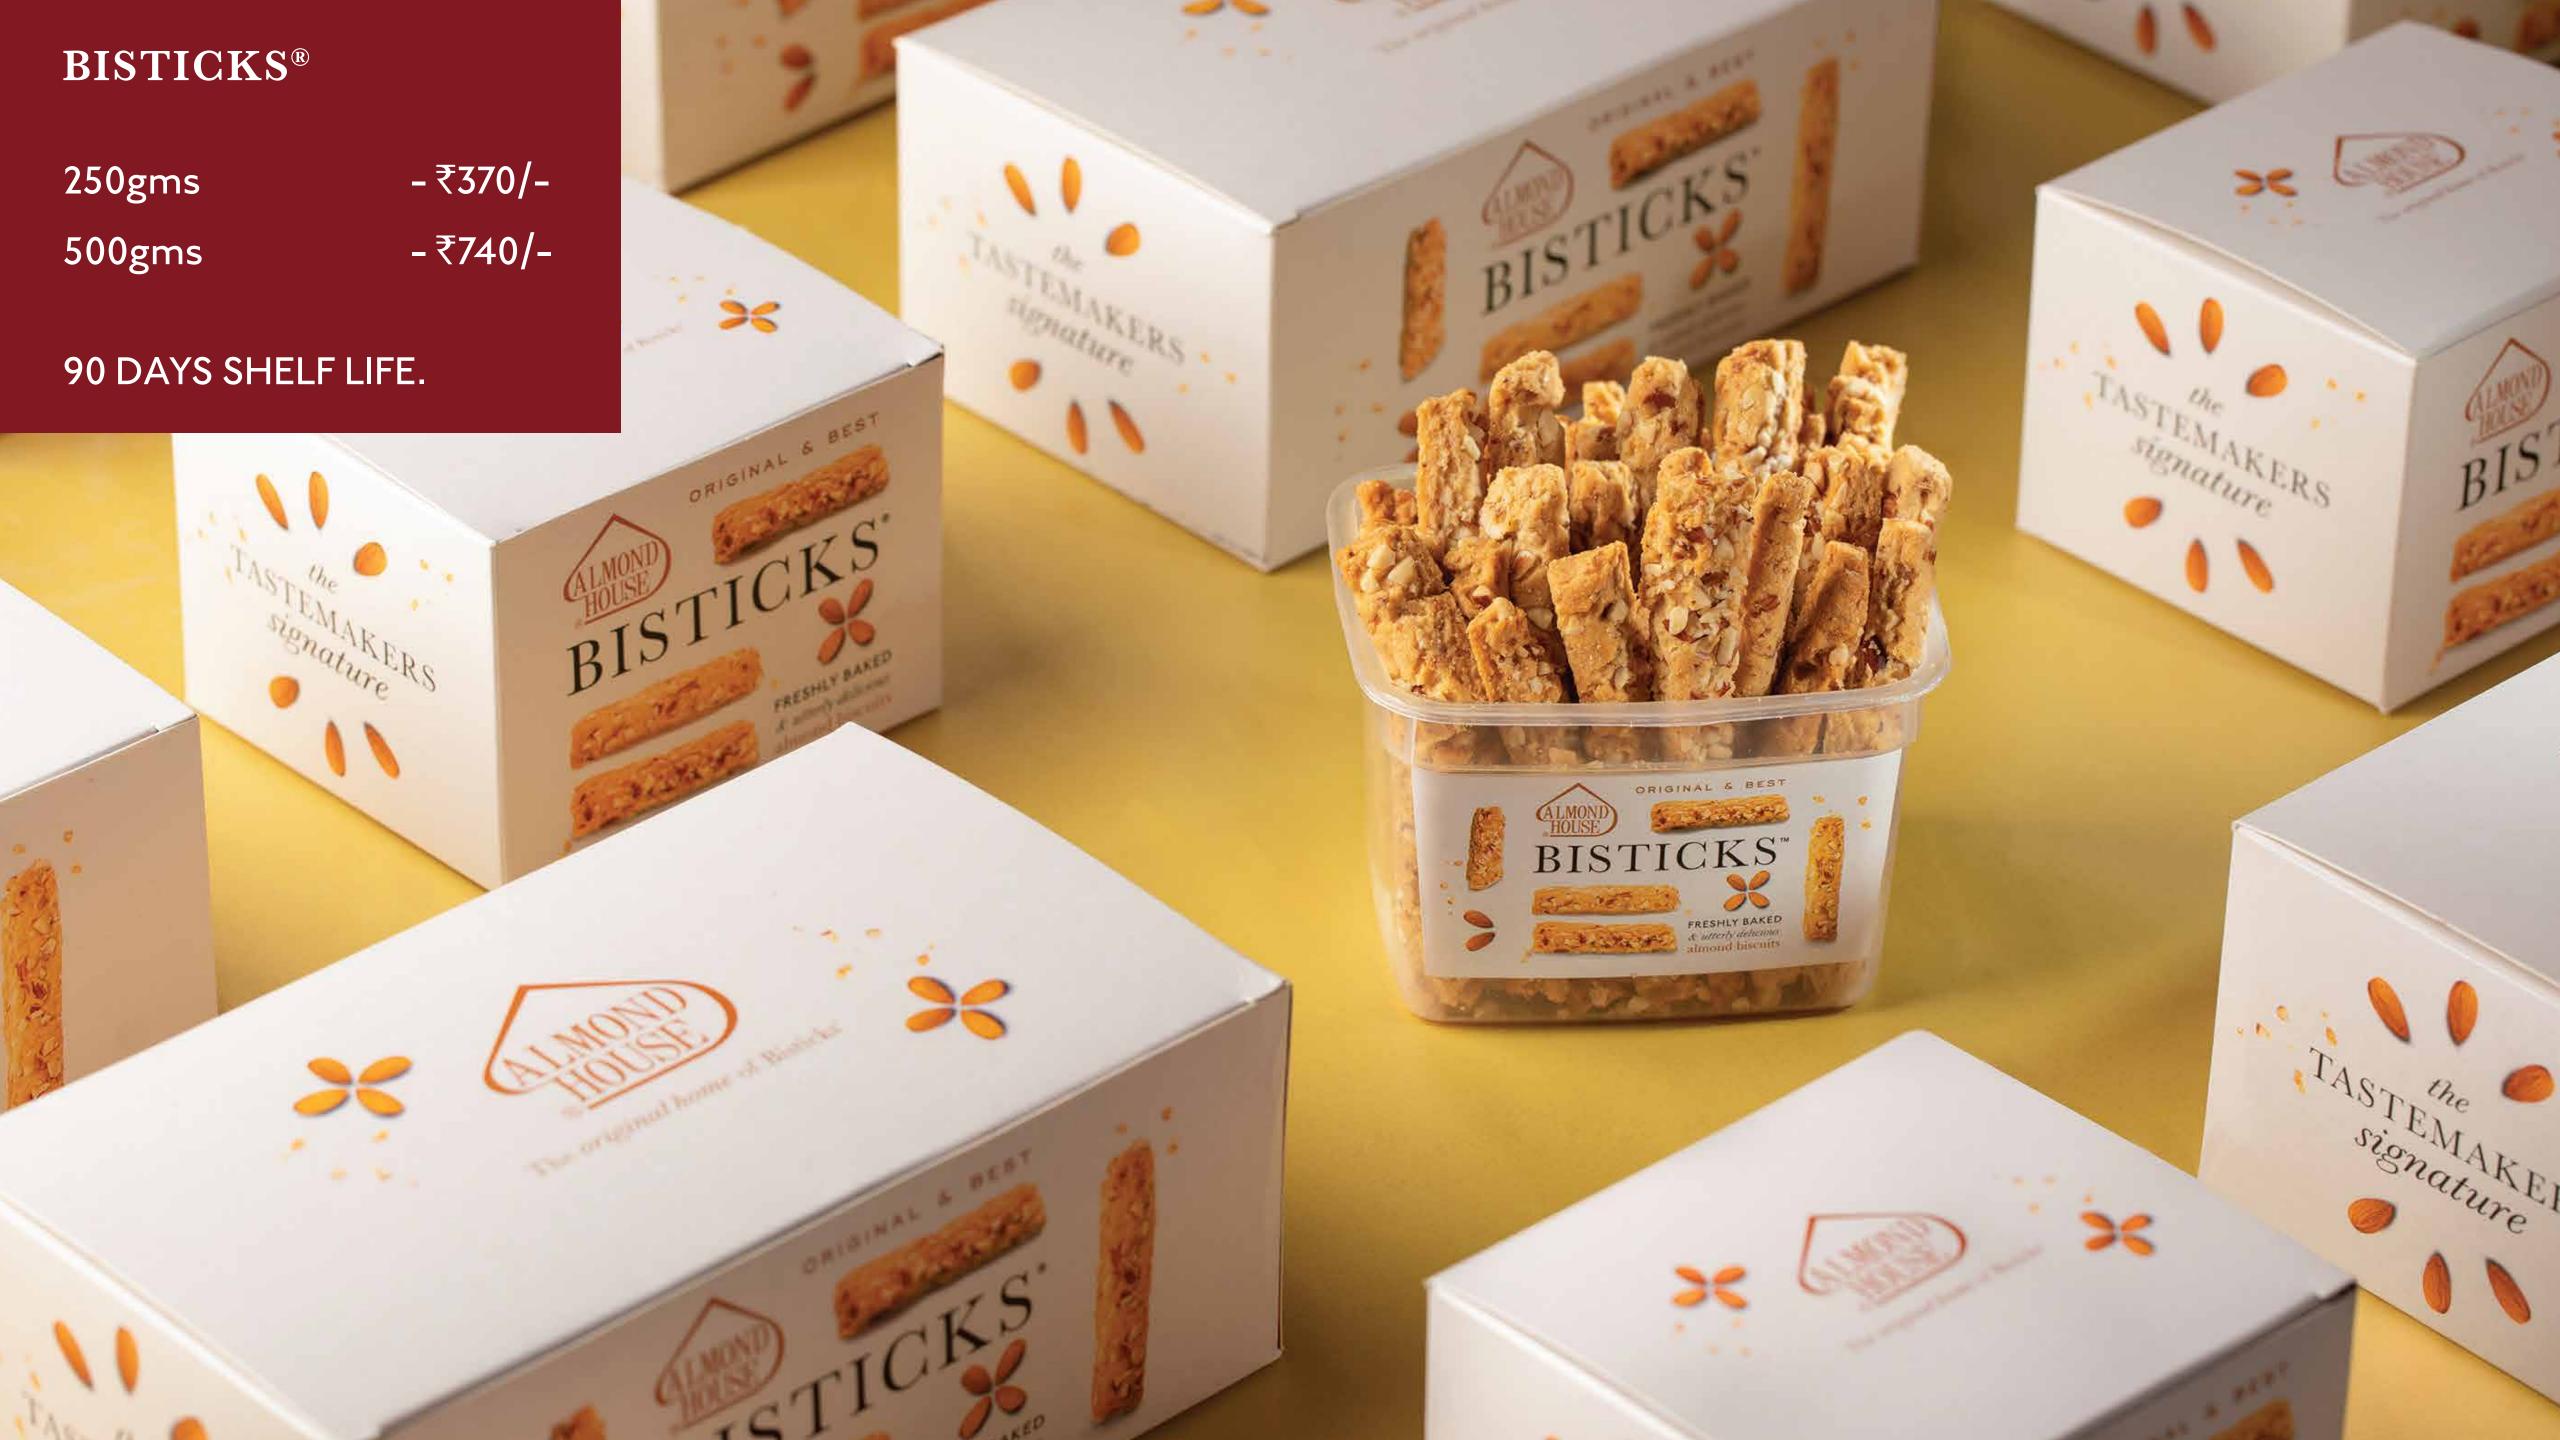

# GIFT HAMPERS HAMPER 1 ₹4290/-

Bisticks - 250gms

Chocolate Dunkers - 250gms

Pheni - 250gms

Dalmot - 200gms

Corn Mixture - 200gms

Chocolate Chip Cookies - 125gms

Chocolates - 100gms

Crunchy Ragi Nibbles - 65gms

Almonds - 100gms

Pistachio - 100gms

Cashew - 100gms

Cinnamon Coated Almonds - 90gms

Kaju Pak - 250gms

#### **GIFT HAMPERS**

**HAMPER 3 ₹3320/-**

Bhakarwadi - 200gms
Chatpat Sticks - 150gms
Chocolate Dunkers - 260gms
Bisticks - 250gms
Kaju Pak - 250gms
Munchy Coconut Flakes - 65gms
Honey Coated Almonds - 100gms
Almonds - 100gms

#### **GIFT HAMPERS**

**HAMPER 4** ₹2475/-

Bisticks - 250gms
Cinnamon Coated Almonds - 90gms
Honey Coated Almonds - 100gms
Pheni - 250gms
Munchy Coconut Flakes - 65gms
Crunchy Ragi Nibbles - 65gms
Chocolates - 25gms